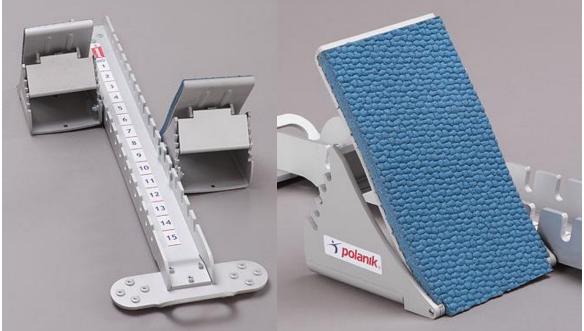

#### I. General description and use

PBS15-02-W is a competition aluminium starting block with high foot supports. It is light and very durable. Its foot supports have got special ergonomic shape and are covered with high quality synthetic track. The product offers a wide adjustment range of foot supports and their reciprocal positions. PBS15-02-W can be easily equipped with electronic react time systems.

#### II. Technical specification

| Code                                    | PBS15-02-W                                                                                  |  |  |
|-----------------------------------------|---------------------------------------------------------------------------------------------|--|--|
| Туре                                    | competition, certified, aluminium                                                           |  |  |
| Use on                                  | synthetic track only                                                                        |  |  |
| Block rail                              | aluminium profile, with handle, equipped with inclined spikes for better anchoring in track |  |  |
| Casing of foot support                  | aluminium profiles, two fastening bolts                                                     |  |  |
| Foot support                            | aluminium profile, high, of ergonomic shape, with synthetic track                           |  |  |
| Adjusting lever of support inclinations | aluminium profile, spring loaded                                                            |  |  |
| Positions of foot support               | 5                                                                                           |  |  |
| Positions of foot support casing        | 15                                                                                          |  |  |
| Net weight [kg]                         | 5,4                                                                                         |  |  |