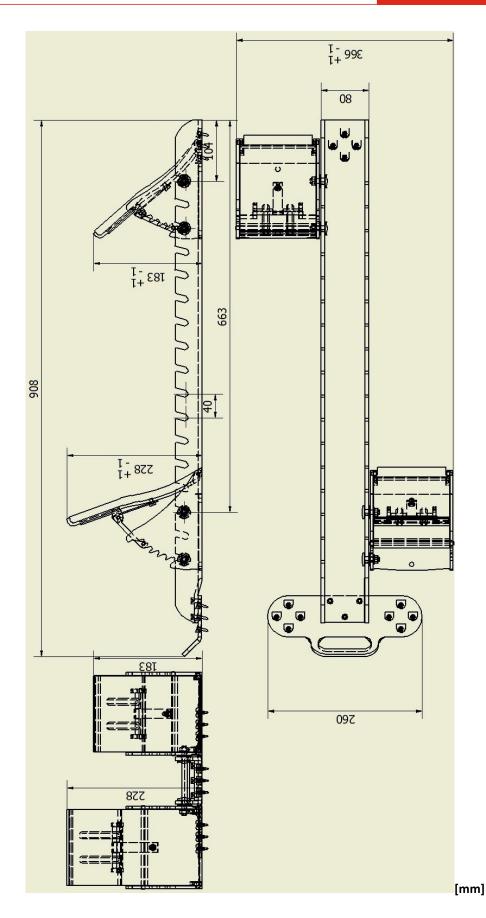

#### II. Technical specification

| Code                                    | PBS15-02-W                                                                                  |  |  |
|-----------------------------------------|---------------------------------------------------------------------------------------------|--|--|
| Туре                                    | competition, certified, aluminium                                                           |  |  |
| Use on                                  | synthetic track only                                                                        |  |  |
| Block rail                              | aluminium profile, with handle, equipped with inclined spikes for better anchoring in track |  |  |
| Casing of foot support                  | aluminium profiles, two fastening bolts                                                     |  |  |
| Foot support                            | aluminium profile, high, of ergonomic shape, with synthetic track                           |  |  |
| Adjusting lever of support inclinations | aluminium profile, spring loaded                                                            |  |  |
| Positions of foot support               | 5                                                                                           |  |  |
| Positions of foot support casing        | 15                                                                                          |  |  |
| Net weight [kg]                         | 5,4                                                                                         |  |  |