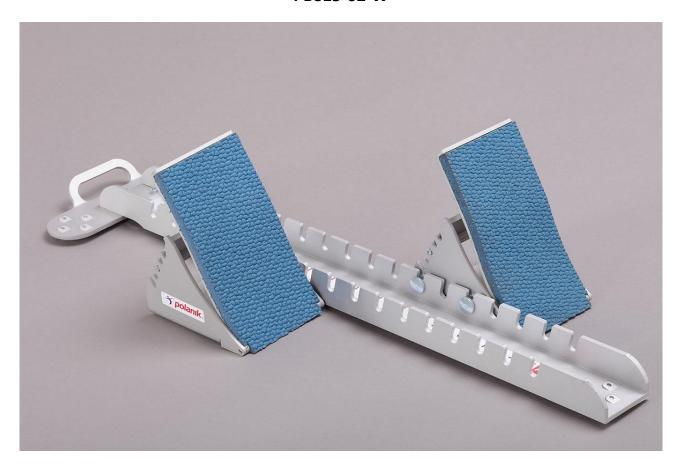

#### I. General description and use

PBS15-02-W is a competition aluminium starting block with high foot supports. It is light and very durable. Its foot supports have got special ergonomic shape and are covered with high quality synthetic track. The product offers a wide adjustment range of foot supports and their reciprocal positions. PBS15-02-W can be easily equipped with electronic react time systems.

#### II. Technical specification

| Code                                    | PBS15-02-W                                                                                  |  |  |
|-----------------------------------------|---------------------------------------------------------------------------------------------|--|--|
| Туре                                    | competition, certified, aluminium                                                           |  |  |
| Use on                                  | synthetic track only                                                                        |  |  |
| Block rail                              | aluminium profile, with handle, equipped with inclined spikes for better anchoring in track |  |  |
| Casing of foot support                  | aluminium profiles, two fastening bolts                                                     |  |  |
| Foot support                            | aluminium profile, high, of ergonomic shape, with synthetic track                           |  |  |
| Adjusting lever of support inclinations | aluminium profile, spring loaded                                                            |  |  |
| Positions of foot support               | 5                                                                                           |  |  |
| Positions of foot support casing        | 15                                                                                          |  |  |
| Net weight [kg]                         | 5,4                                                                                         |  |  |