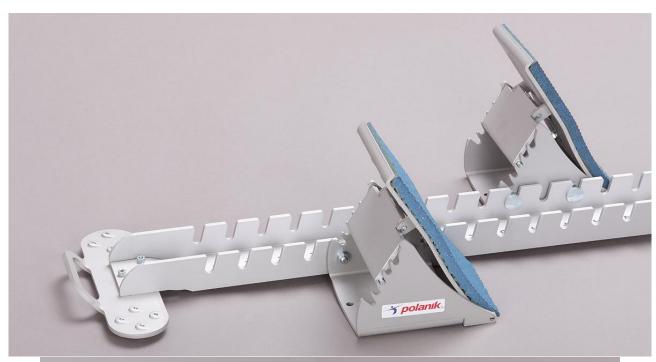

#### I. General description and use

PBS15-02-W is a competition aluminium starting block with high foot supports. It is light and very durable. Its foot supports have got special ergonomic shape and are covered with high quality synthetic track. The product offers a wide adjustment range of foot supports and their reciprocal positions. PBS15-02-W can be easily equipped with electronic react time systems.

#### II. Technical specification

| Code                                    | PBS15-02-W                                                                                  |  |  |
|-----------------------------------------|---------------------------------------------------------------------------------------------|--|--|
| Туре                                    | competition, certified, aluminium                                                           |  |  |
| Use on                                  | synthetic track only                                                                        |  |  |
| Block rail                              | aluminium profile, with handle, equipped with inclined spikes for better anchoring in track |  |  |
| Casing of foot support                  | aluminium profiles, two fastening bolts                                                     |  |  |
| Foot support                            | aluminium profile, high, of ergonomic shape, with synthetic track                           |  |  |
| Adjusting lever of support inclinations | aluminium profile, spring loaded                                                            |  |  |
| Positions of foot support               | 5                                                                                           |  |  |
| Positions of foot support casing        | 15                                                                                          |  |  |
| Net weight [kg]                         | 5,4                                                                                         |  |  |