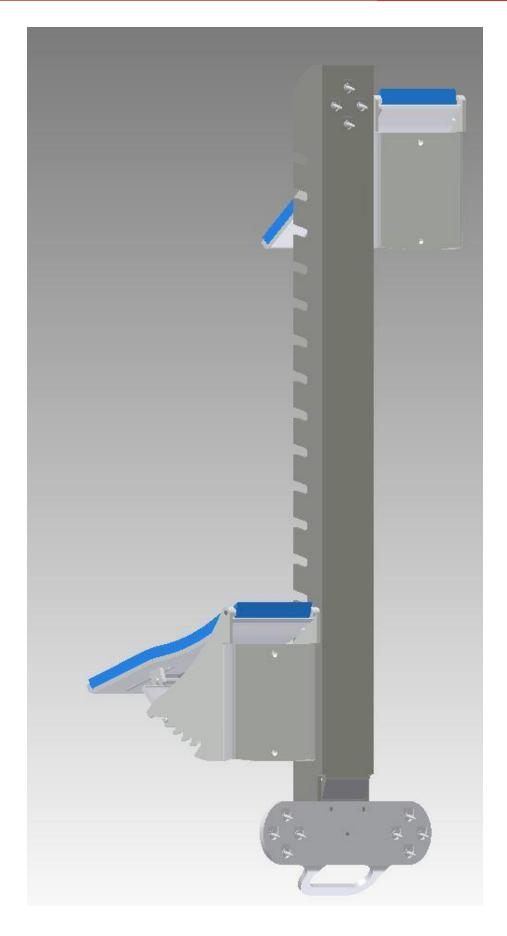

#### I. General description and use

PBS15-02-W is a competition aluminium starting block with high foot supports. It is light and very durable. Its foot supports have got special ergonomic shape and are covered with high quality synthetic track. The product offers a wide adjustment range of foot supports and their reciprocal positions. PBS15-02-W can be easily equipped with electronic react time systems.