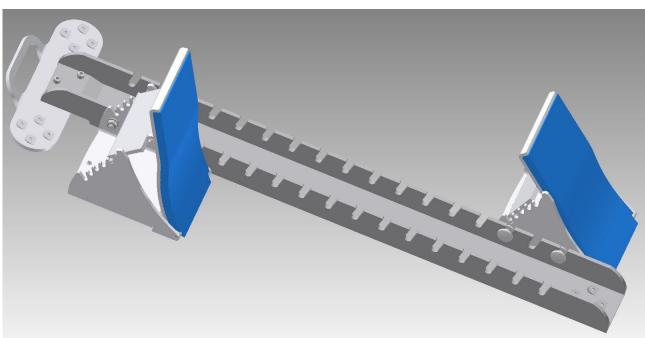

#### I. General description and use

PBS15-02-W is a competition aluminium starting block with high foot supports. It is light and very durable. Its foot supports have got special ergonomic shape and are covered with high quality synthetic track. The product offers a wide adjustment range of foot supports and their reciprocal positions. PBS15-02-W can be easily equipped with electronic react time systems.