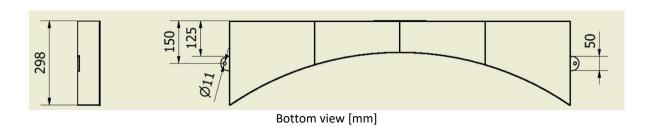

esistant to impacts and unfavourable weather conditions. It is designed for mounting at the shot put throwing circle.

### II. Technical specification

| Code         | S19-578                                                                |  |
|--------------|------------------------------------------------------------------------|--|
| Board type   | competition, certified, Premium Line                                   |  |
| Construction | one-piece welded, stainless steel powder painted, reinforced with ribs |  |
| Installation | two fastening holes, bolts included                                    |  |
| Weight [kg]  | 11                                                                     |  |







Top view [mm]

fax +48 44 646 43 58





Side view from inside of the circle [mm]



#### III. Installation in the field





The drawings and all information included on it are copyrighted property of Polanik. Moreover, these contents may not be copied, republished, modified nor broadcasted in any form - in full or in part - without authorisation - in accordance with the act of copyright and related rights.

#### Cross section [mm]



- f Premium Line toe board (cross section at centre line of landing sector)
- g surface inside throwing circle
- h circle rim
- i concrete
- j ground level

#### IV. Operation and maintenance

Defects in the white paint coating should be mended regularly.

#### V. Packing and transport

The toe board is packed in a carton box:

| to constant is passion in a sai to it some |          |             |  |
|-------------------------------------