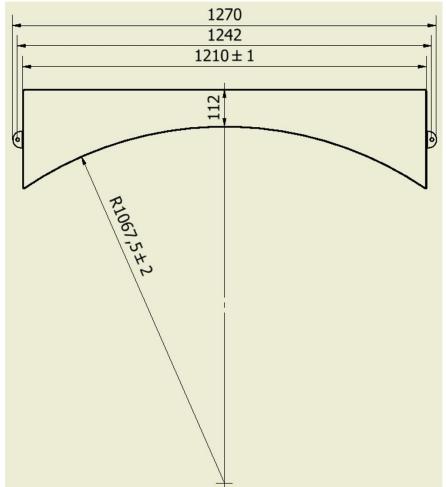

description and use

S19-578 is an stainless steel solid construction which is very resistant to impacts and unfavourable weather conditions. It is designed for mounting at the shot put throwing circle.

### II. Technical specification

| Code         | S19-578                                                                |  |
|--------------|------------------------------------------------------------------------|--|
| Board type   | competition, certified, Premium Line                                   |  |
| Construction | one-piece welded, stainless steel powder painted, reinforced with ribs |  |
| Installation | two fastening holes, bolts included                                    |  |
| Weight [kg]  | 11                                                                     |  |







Top view [mm]

fax +48 44 646 43 58





Side view from inside of the circle [mm]



#### III. Installation in the field





The drawings and all information included on it are copyrighted property of Polanik. Moreover, these contents may not be copied, republished, modified nor broadcasted in any form - in full or in part - without authorisation - in accordance with the act of copyright and related rights.

#### Cross section [mm]



- f Premium Line toe board (cross section at centre line of landing sector)
- g surface inside throwing circle
- h circle rim
- i concrete
- j ground level

#### IV. Operation and maintenance

Defects in the white paint coating should be mended regularly.

#### V. Packing and transport

The toe board is packed in a carton box:

| to constant is passion in