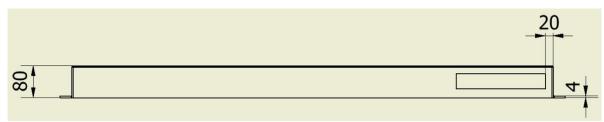

ess steel solid construction which is very resistant to impacts and unfavourable weather conditions. It is designed for mounting at the shot put throwing circle.

### II. Technical specification

| Code         | S19-578                                                                |  |
|--------------|------------------------------------------------------------------------|--|
| Board type   | competition, certified, Premium Line                                   |  |
| Construction | one-piece welded, stainless steel powder painted, reinforced with ribs |  |
| Installation | two fastening holes, bolts included                                    |  |
| Weight [kg]  | 11                                                                     |  |







Top view [mm]

fax +48 44 646 43 58





Side view from inside of the circle [mm]



#### III. Installation in the field





The drawings and all information included on it are copyrighted property of Polanik. Moreover, these contents may not be copied, republished, modified nor broadcasted in any form - in full or in part - without authorisation - in accordance with the act of copyright and related rights.

#### Cross section [mm]



- f Premium Line toe board (cross section at centre line of landing sector)
- g surface inside throwing circle
- h circle rim
- i concrete
- j ground level

#### IV. Operation and maintenance

Defects in the white paint coating should be mended regularly.

#### V. Packing and transport

The toe board is packed in a carton box:

| to constant is passion in a sai to it some |          |