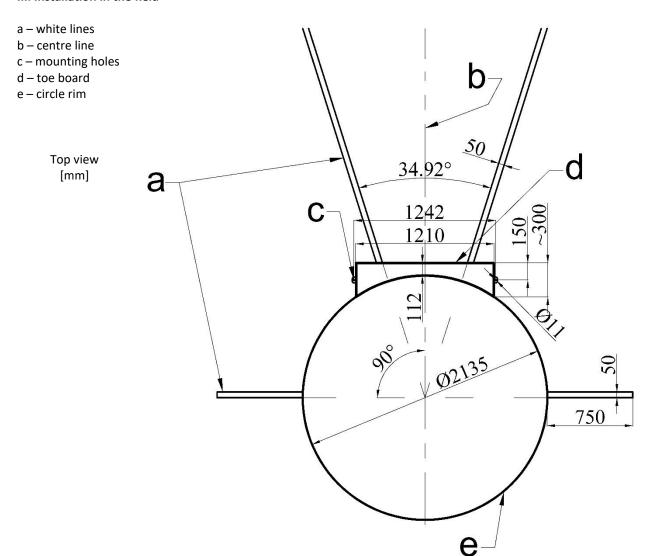

#### III. Installation in the field

The drawings and all information included on it are copyrighted property of Polanik. Moreover, these contents may not be copied, republished, modified nor broadcasted in any form - in full or in part - without authorisation - in accordance with the act of copyright and related rights.

#### Cross section [mm]

- f Premium Line toe board (cross section at centre line of landing sector)
- g surface inside throwing circle
- h circle rim
- i concrete
- j ground level