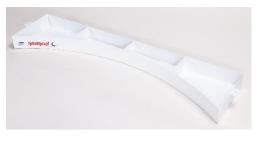

#### Cross section [mm]

- f Premium Line toe board (cross section at centre line of landing sector)
- g surface inside throwing circle
- h circle rim
- i concrete
- j ground level