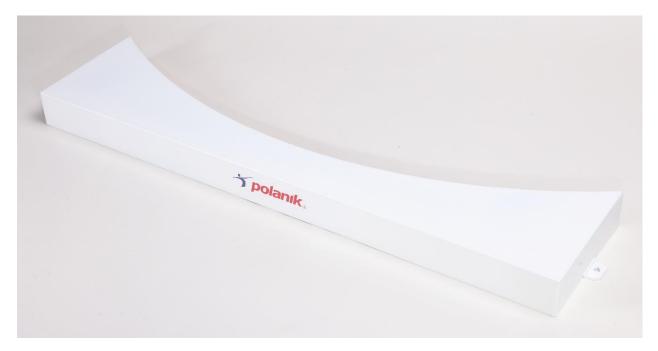

#### I. General description and use

S19-578 is an stainless steel solid construction which is very resistant to impacts and unfavourable weather conditions. It is designed for mounting at the shot put throwing circle.

### II. Technical specification

| Code         | S19-578                                                                |  |
|--------------|------------------------------------------------------------------------|--|
| Board type   | competition, certified, Premium Line                                   |  |
| Construction | one-piece welded, stainless steel powder painted, reinforced with ribs |  |
| Installation | two fastening holes, bolts included                                    |  |
| Weight [kg]  | 11                                                                     |  |