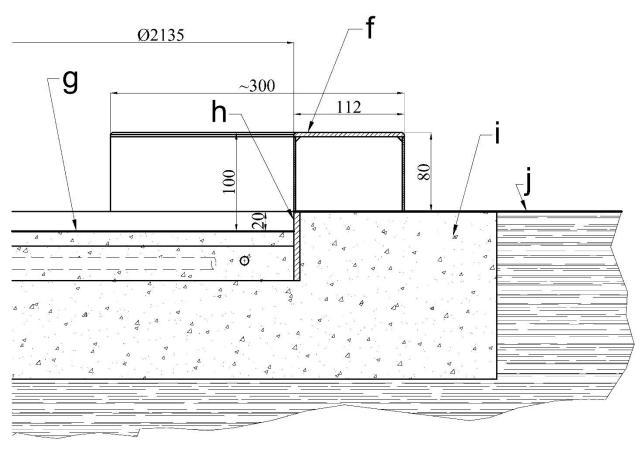

Top view [mm]

fax +48 44 646 43 58

Side view from inside of the circle [mm]

#### Cross section [mm]

- f Premium Line toe board (cross section at centre line of landing sector)
- g surface inside throwing circle
- h circle rim
- i concrete
- j ground level