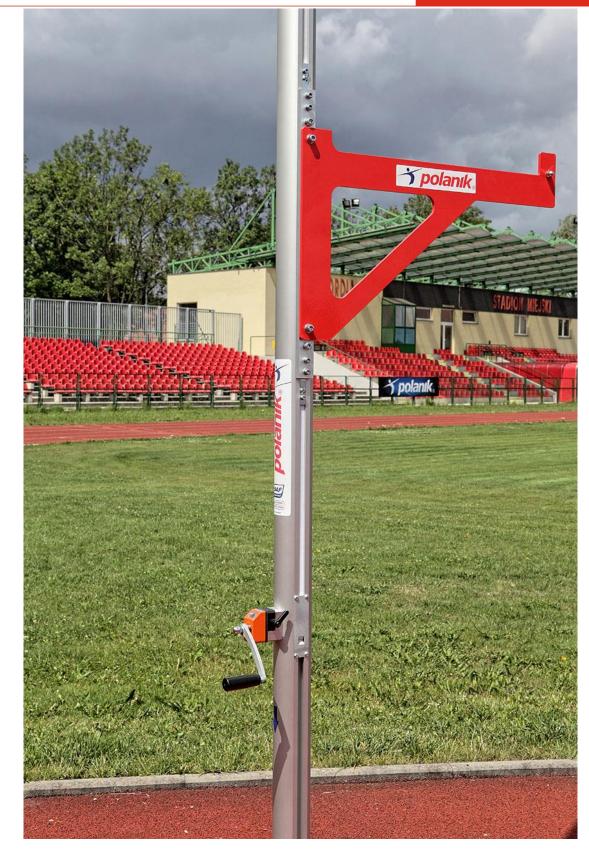

tel. +48 44 646 44 81 tel. +48 44 648 50 89 fax +48 44 646 43 58

| Step | Description                                                                                                                                                                | Image                                                                                                                                                                                                                                                                                                                                                                                                                                                                                                                                                                                                                                                                                                                                                                                                                                                                                                                                                                                                                                                                                                                                                                                                                                                                                                                                                                                                                                                                                                                                                                                                                                                                                                                                                                                                                                                                                                                                                                                                                                                                                                                          |
|------|----------------------------------------------------------------------------------------------------------------------------------------------------------------------------|--------------------------------------------------------------------------------------------------------------------------------------------------------------------------------------------------------------------------------------------------------------------------------------------------------------------------------------------------------------------------------------------------------------------------------------------------------------------------------------------------------------------------------------------------------------------------------------------------------------------------------------------------------------------------------------------------------------------------------------------------------------------------------------------------------------------------------------------------------------------------------------------------------------------------------------------------------------------------------------------------------------------------------------------------------------------------------------------------------------------------------------------------------------------------------------------------------------------------------------------------------------------------------------------------------------------------------------------------------------------------------------------------------------------------------------------------------------------------------------------------------------------------------------------------------------------------------------------------------------------------------------------------------------------------------------------------------------------------------------------------------------------------------------------------------------------------------------------------------------------------------------------------------------------------------------------------------------------------------------------------------------------------------------------------------------------------------------------------------------------------------|
| 6    | Fasten the crossbar support using a hex key no. 6.                                                                                                                         | ) polanik                                                                                                                                                                                                                                                                                                                                                                                                                                                                                                                                                                                                                                                                                                                                                                                                                                                                                                                                                                                                                                                                                                                                                                                                                                                                                                                                                                                                                                                                                                                                                                                                                                                                                                                                                                                                                                                                                                                                                                                                                                                                                                                      |
| 7    | Change the crank lever's position from "transport position" to "work position": unscrew a fastening nut, rearrange the crank lever, home the nut using a metric wrench no. | transport position working position                                                                                                                                                                                                                                                                                                                                                                                                                                                                                                                                                                                                                                                                                                                                                                                                                                                                                                                                                                                                                                                                                                                                                                                                                                                                                                                                                                                                                                                                                                                                                                                                                                                                                                                                                                                                                                                                                                                                                                                                                                                                                            |
| 8    | Transport assembled stands to the place of exploitation.                                                                                                                   | EINIE DE FINITION DE LA CONTRACTION DE LA CONTRA |

#### IV. Operating and maintenance

Adjusting 1. Turn the brake handle counter Electronic counter displays actual height in the clockwise to release the brake. [cm] at which the upper edge of the height 2. Turn the crank clockwise or counter clockwise until a desired height is crossbar is positioned. visible on the electronic counter. 3. Turn the brake handle clockwise to block the brake until you feel resistance, do not use excessive force. Brake Crank of height adjustment mechanism