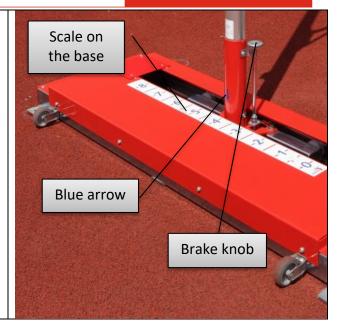

tel. +48 44 646 44 81 tel. +48 44 648 50 89 fax +48 44 646 43 58 e-mail: info@polanik.com www.polanik.com

Adjusting the distance from "0" line Turn the brake knob counter clockwise to release the brake, position the blue arrow (situated on the post sleeve) so that it points to a desired distance from "0" line on the scale installed on the stand base, and then turn the brake knob clockwise to block the brake.