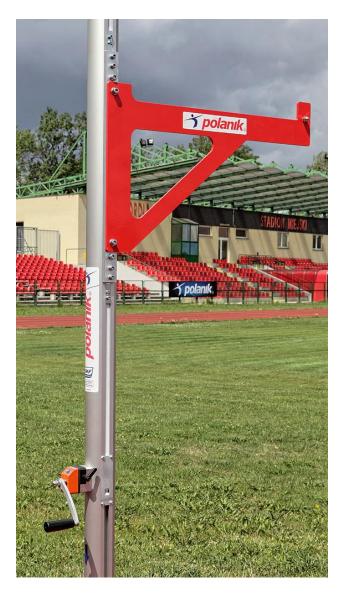

#### I. General use and description

STT15-63 is a complete pole vault club stand set. It includes the following elements:

| Part/set description | Q-ty<br>Pcs. | Part/set sketch |
|----------------------|--------------|-----------------|
| Base                 | 2            |                 |
| Crossbar support     | 2            |                 |
| Post                 | 2            |                 |

### II. Technical specification

| Code                               | STT15-63                                                                                                                                                                                                                          |
|------------------------------------|-----------------------------------------------------------------------------------------------------------------------------------------------------------------------------------------------------------------------------------|
| Stand type                         | club, certified                                                                                                                                                                                                                   |
| Crossbar support                   | aluminium, powder painted                                                                                                                                                                                                         |
| Post                               | special aluminium anodized profile, detachable                                                                                                                                                                                    |
| Base                               | galvanized steel, powder painted steel sheets, equipped with wheels, with 4 anchoring holes                                                                                                                                       |
| Crossbar support lifting mechanism | hand crank with brake, smooth operation                                                                                                                                                                                           |
| Post shifting mechanism            | manual with hand wheel brake, smooth operation system based on special guide rolls                                                                                                                                                |
| Height readout                     | in [cm], electronic counter, hermetic indicator casing with<br>stainless steel hub installed on crank, resistant to high<br>temperature and humidity, resistant to UV radiation and chemical<br>agents, battery life min. 5 years |
| Height range [cm]                  | 160 – 630                                                                                                                                                                                                                         |
| Post horizontal shift range [cm]   | 0-80                                                                                                                                                                                                                              |
| Set net weight [kg]                | 150                                                                                                                                                                                                                               |