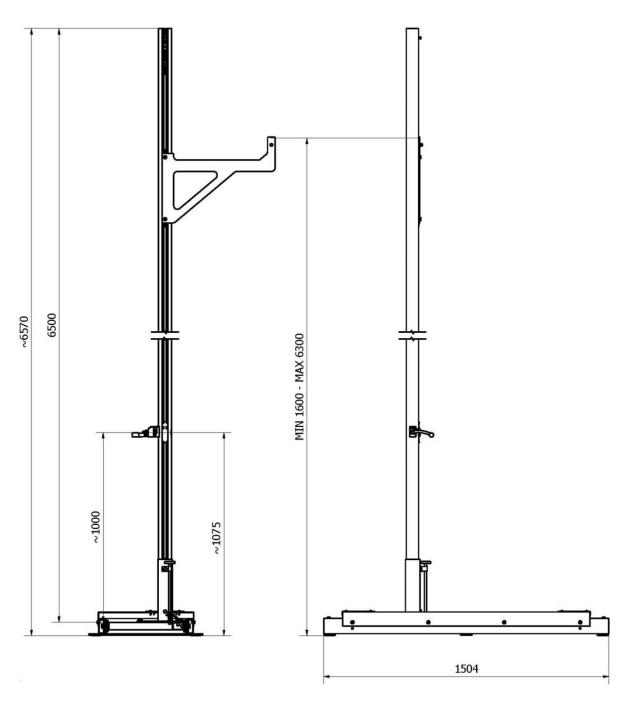

### II. Technical specification

| Code                               | STT15-63                                                                                                                                                                                                                          |
|------------------------------------|-----------------------------------------------------------------------------------------------------------------------------------------------------------------------------------------------------------------------------------|
| Stand type                         | club, certified                                                                                                                                                                                                                   |
| Crossbar support                   | aluminium, powder painted                                                                                                                                                                                                         |
| Post                               | special aluminium anodized profile, detachable                                                                                                                                                                                    |
| Base                               | galvanized steel, powder painted steel sheets, equipped with wheels, with 4 anchoring holes                                                                                                                                       |
| Crossbar support lifting mechanism | hand crank with brake, smooth operation                                                                                                                                                                                           |
| Post shifting mechanism            | manual with hand wheel brake, smooth operation system based on special guide rolls                                                                                                                                                |
| Height readout                     | in [cm], electronic counter, hermetic indicator casing with<br>stainless steel hub installed on crank, resistant to high<br>temperature and humidity, resistant to UV radiation and chemical<br>agents, battery life min. 5 years |
| Height range [cm]                  | 160 – 630                                                                                                                                                                                                                         |
| Post horizontal shift range [cm]   | 0-80                                                                                                                                                                                                                              |
| Set net weight [kg]                | 150                                                                                                                                                                                                                               |

#### V. Packing and transport

The set is delivered in parts. Boxes' dimensions:

1/3 6,65 x 0,35 x 0,35 [m]- post packed in foil 2/3 6,65 x 0,35 x 0,35 [m]- post packed in foil

3/3 1,70 x 0,85 x 0,65 [m]- bases and crossbar supports on a pallet