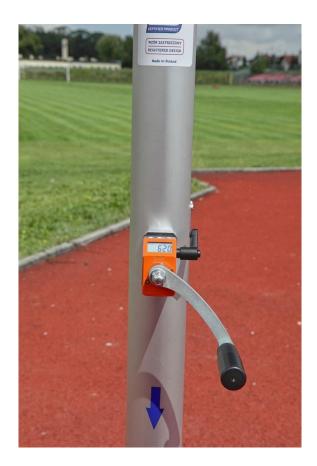

The stands come with the electronic counters which are programmed and calibrated at our factory. The counter is always on. The battery life is min. 5 years. The keypad is blocked to protect factory settings against any accidental alternation. If the settings of the counter are erased please contact us before using the stands.

#### IV. Operating and maintenance

Adjusting 1. Turn the brake handle counter Electronic counter displays actual height in the clockwise to release the brake. [cm] at which the upper edge of the height 2. Turn the crank clockwise or counter clockwise until a desired height is crossbar is positioned. visible on the electronic counter. 3. Turn the brake handle clockwise to block the brake until you feel resistance, do not use excessive force. Brake Crank of height adjustment mechanism

tel. +48 44 646 44 81 tel. +48 44 648 50 89 fax +48 44 646 43 58 e-mail: info@polanik.com www.polanik.com

Adjusting the distance from "0" line Turn the brake knob counter clockwise to release the brake, position the blue arrow (situated on the post sleeve) so that it points to a desired distance from "0" line on the scale installed on the stand base, and then turn the brake knob clockwise to block the brake.