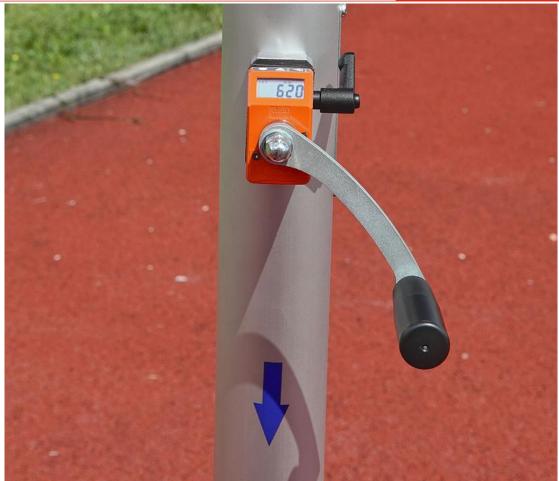

#### IV. Operating and maintenance

Adjusting 1. Turn the brake handle counter Electronic counter displays actual height in the clockwise to release the brake. [cm] at which the upper edge of the height 2. Turn the crank clockwise or counter clockwise until a desired height is crossbar is positioned. visible on the electronic counter. 3. Turn the brake handle clockwise to block the brake until you feel resistance, do not use excessive force. Brake Crank of height adjustment mechanism