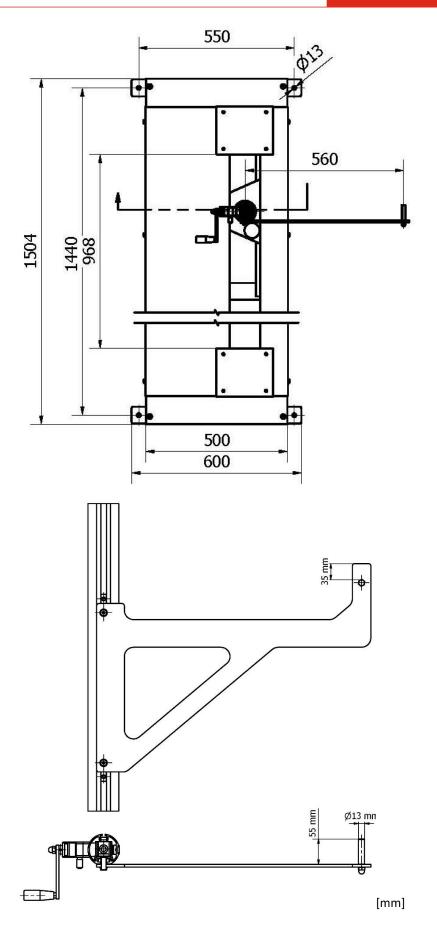

tel. +48 44 646 44 81 tel. +48 44 648 50 89 fax +48 44 646 43 58 e-mail: info@polanik.com www.polanik.com

| Step | Description                                                       | Image |
|------|-------------------------------------------------------------------|-------|
| 9    | Fasten the stand to the ground using anchor bolts diameter 13 mm. |       |