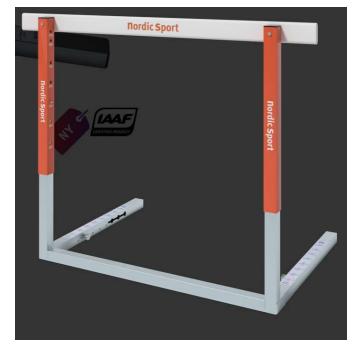

Product Code: 1126502U

**Product Name: Hurdle Viking Steel** 

Overall dimensions: Length:1196mm

Height: 650mm

Width: 697mm

Mass:14,6 kg

Shipped with up to 25 pc of hurdles on steel pallet.

Hurdle heights: 650,686,762,838,914,991,1067mm

Topping weigh: 3,6kg(IAAF) 2,7kg(UKA)

## **Part descriptions**

| Part:  | Description: | Dimension:               | Material               | Mass:           |
|--------|--------------|--------------------------|------------------------|-----------------|
| Part 1 | Riser        | 45*45*1,8mm              | Aluminum Alloy         | 1Kg             |
| Part 2 | Hurdle foot  | 45x45x1,5mm(965x695x600) | Steel tube and weight. | 12,5kg          |
| Part 3 | Top bar:     | 1196x70x20               | ABS Plastic            | 1,1kg           |
| Part 4 | Weights      | 38x40x235                | Steel                  | 2,8x2 kg(5,6kg) |