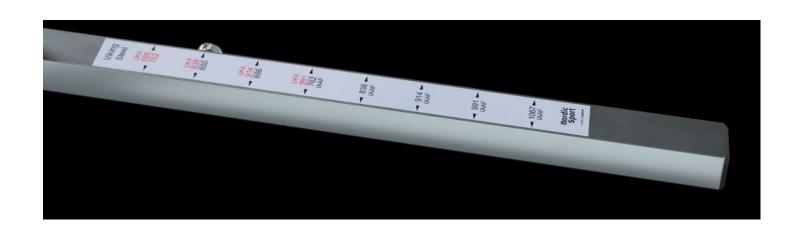

Product Code: 1126502U

**Product Name: Hurdle Viking Steel** 

Overall dimensions: Length:1196mm

Height: 650mm

Width: 697mm

Mass:14,6 kg

Shipped with up to 25 pc of hurdles on steel pallet.

Hurdle heights: 650,686,762,838,914,991,1067mm