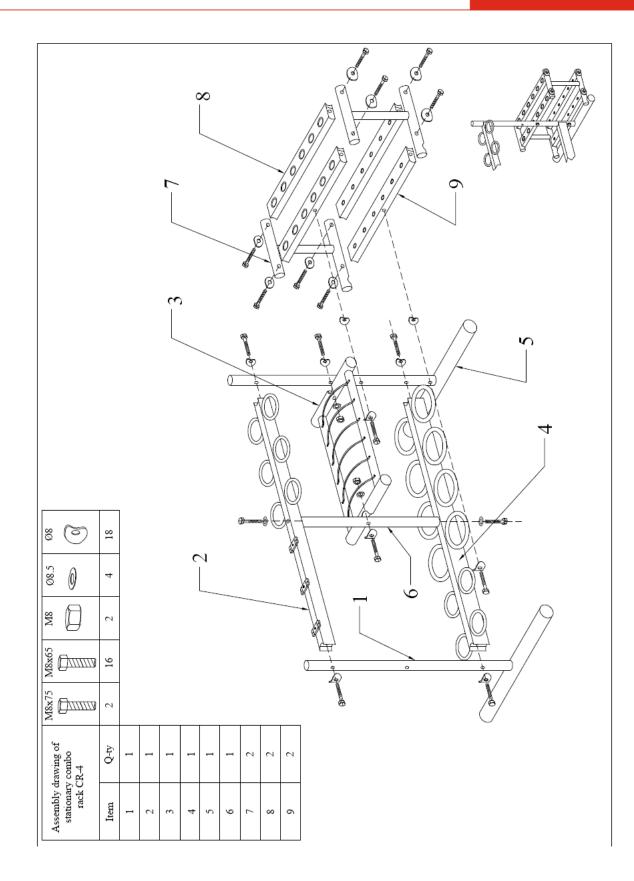

## IV. Assembly

Racks' parts should be screwed in the way pictures below show.

tel. +48 44 646 44 81 tel. +48 44 648 50 89 fax +48 44 646 43 58

tel. +48 44 646 44 81 tel. +48 44 648 50 89 fax +48 44 646 43 58

tel. +48 44 646 44 81 tel. +48 44 648 50 89 fax +48 44 646 43 58

tel. +48 44 646 44 81 tel. +48 44 648 50 89 fax +48 44 646 43 58

tel. +48 44 646 44 81 tel. +48 44 648 50 89 fax +48 44 646 43 58

tel. +48 44 646 44 81 tel. +48 44 648 50 89 fax +48 44 646 43 58