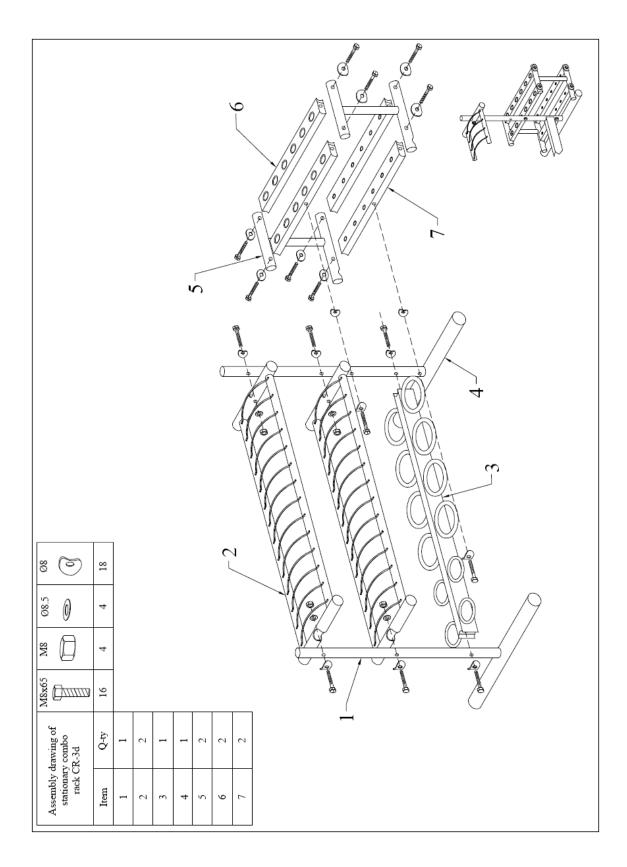

## IV. Assembly

Racks' parts should be screwed in the way pictures below show.

tel. +48 44 646 44 81 tel. +48 44 648 50 89 fax +48 44 646 43 58

tel. +48 44 646 44 81 tel. +48 44 648 50 89 fax +48 44 646 43 58