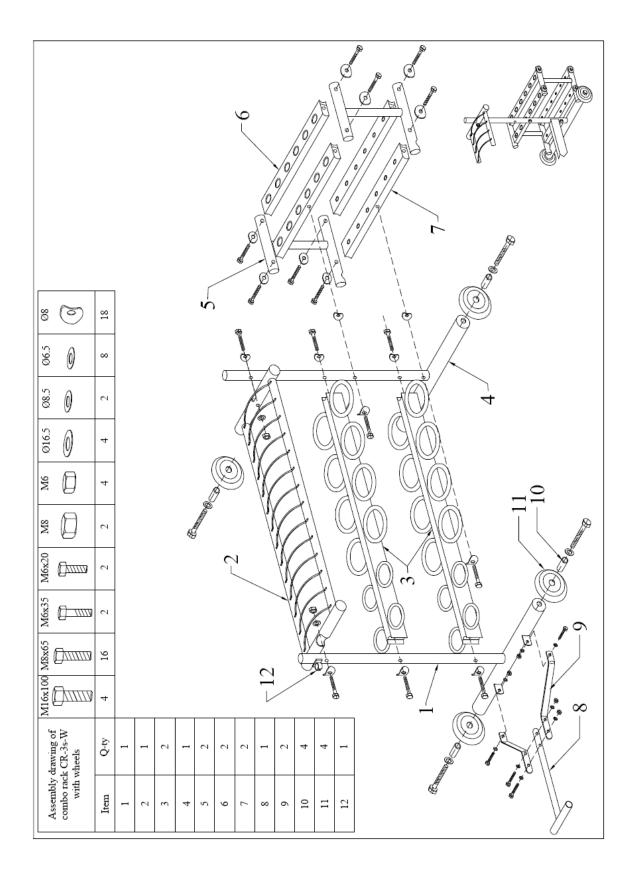

## IV. Assembly

Racks' parts should be screwed in the way pictures below show.

tel. +48 44 646 44 81 tel. +48 44 648 50 89 fax +48 44 646 43 58

tel. +48 44 646 44 81 tel. +48 44 648 50 89 fax +48 44 646 43 58