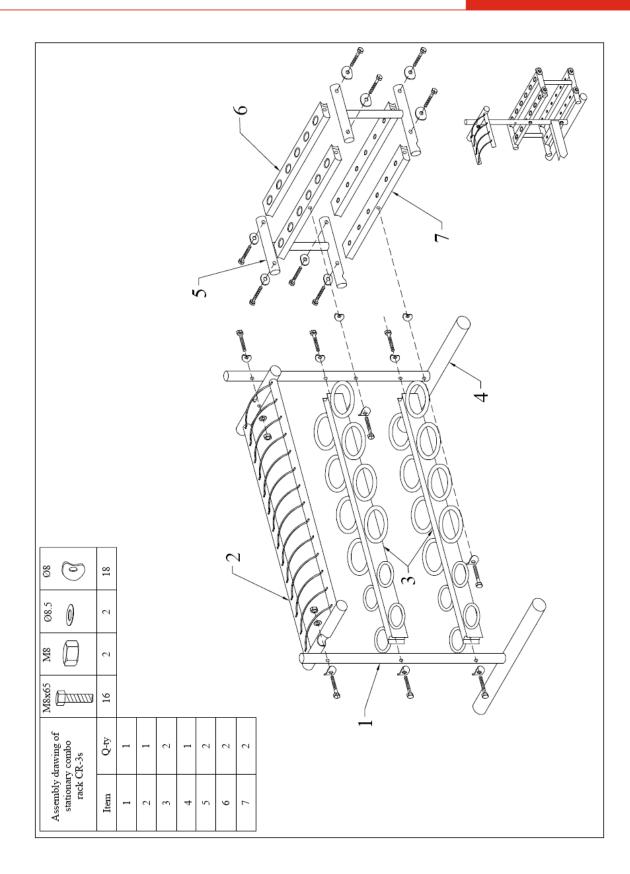

## IV. Assembly

Racks' parts should be screwed in the way pictures below show.

tel. +48 44 646 44 81 tel. +48 44 648 50 89 fax +48 44 646 43 58

tel. +48 44 646 44 81 tel. +48 44 648 50 89 fax +48 44 646 43 58