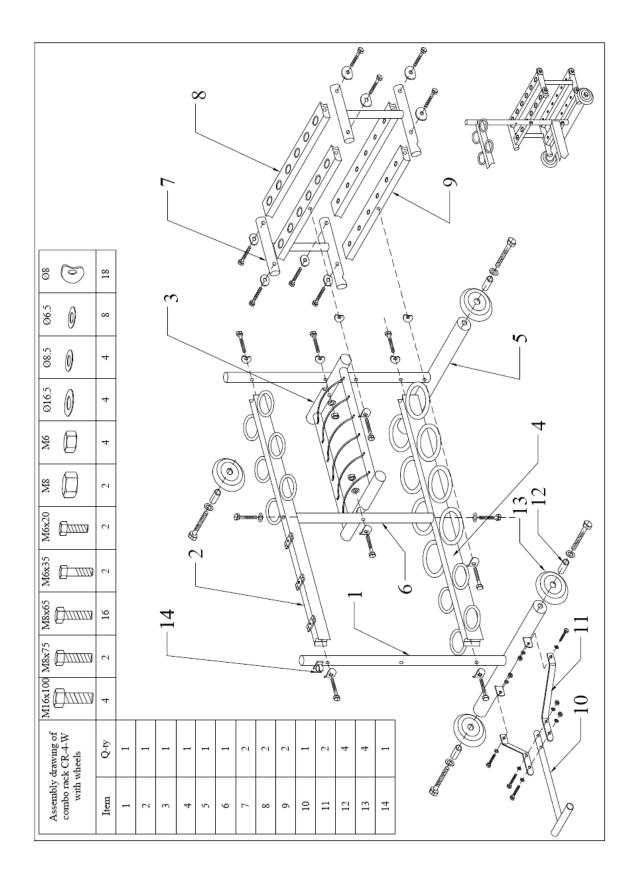

## IV. Assembly

Racks' parts should be screwed in the way pictures below show.

tel. +48 44 646 44 81 tel. +48 44 648 50 89 fax +48 44 646 43 58

tel. +48 44 646 44 81 tel. +48 44 648 50 89 fax +48 44 646 43 58

tel. +48 44 646 44 81 tel. +48 44 648 50 89 fax +48 44 646 43 58

tel. +48 44 646 44 81 tel. +48 44 648 50 89 fax +48 44 646 43 58

tel. +48 44 646 44 81 tel. +48 44 648 50 89 fax +48 44 646 43 58

tel. +48 44 646 44 81 tel. +48 44 648 50 89 fax +48 44 646 43 58