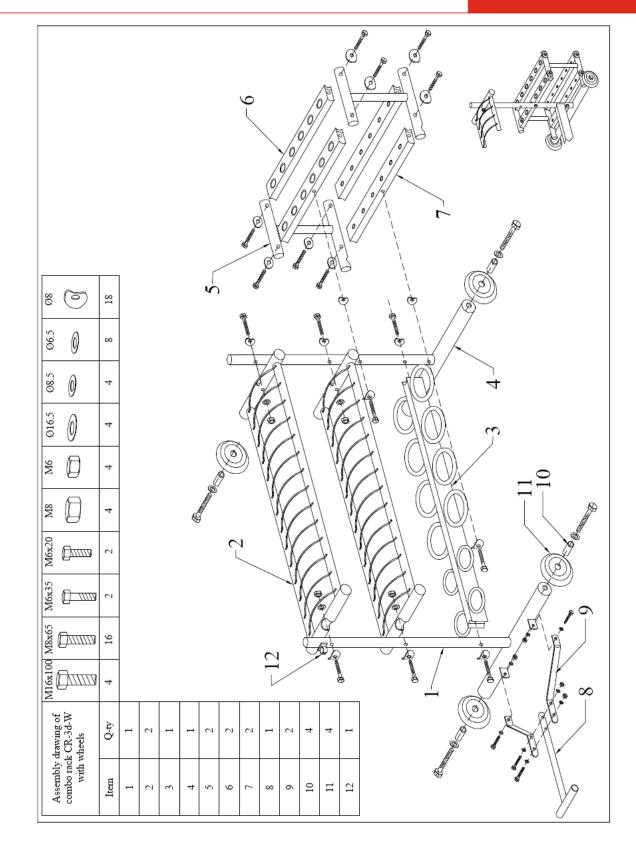

## IV. Assembly

Racks' parts should be screwed in the way pictures below show.

tel. +48 44 646 44 81 tel. +48 44 648 50 89 fax +48 44 646 43 58

tel. +48 44 646 44 81 tel. +48 44 648 50 89 fax +48 44 646 43 58