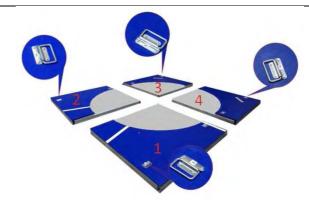

SP0319 includes the following elements:

| Part/set description      | Q-ty<br>pcs | Part/set sketch                                                                                                                                                                                                                                                                                                                                                                                                                                                                                                                                                                                                                                                                                                                                                                                                                                                                                                                                                                                                                                                                                                                                                                                                                                                                                                                                                                                                                                                                                                                                                                                                                                                                                                                                                                                                                                                                                                                                                                                                                                                                                                                |
|---------------------------|-------------|--------------------------------------------------------------------------------------------------------------------------------------------------------------------------------------------------------------------------------------------------------------------------------------------------------------------------------------------------------------------------------------------------------------------------------------------------------------------------------------------------------------------------------------------------------------------------------------------------------------------------------------------------------------------------------------------------------------------------------------------------------------------------------------------------------------------------------------------------------------------------------------------------------------------------------------------------------------------------------------------------------------------------------------------------------------------------------------------------------------------------------------------------------------------------------------------------------------------------------------------------------------------------------------------------------------------------------------------------------------------------------------------------------------------------------------------------------------------------------------------------------------------------------------------------------------------------------------------------------------------------------------------------------------------------------------------------------------------------------------------------------------------------------------------------------------------------------------------------------------------------------------------------------------------------------------------------------------------------------------------------------------------------------------------------------------------------------------------------------------------------------|
| Competition toe bar S-269 | 1           |                                                                                                                                                                                                                                                                                                                                                                                                                                                                                                                                                                                                                                                                                                                                                                                                                                                                                                                                                                                                                                                                                                                                                                                                                                                                                                                                                                                                                                                                                                                                                                                                                                                                                                                                                                                                                                                                                                                                                                                                                                                                                                                                |
| Element 1                 | 1           |                                                                                                                                                                                                                                                                                                                                                                                                                                                                                                                                                                                                                                                                                                                                                                                                                                                                                                                                                                                                                                                                                                                                                                                                                                                                                                                                                                                                                                                                                                                                                                                                                                                                                                                                                                                                                                                                                                                                                                                                                                                                                                                                |
| Element 2                 | 1           |                                                                                                                                                                                                                                                                                                                                                                                                                                                                                                                                                                                                                                                                                                                                                                                                                                                                                                                                                                                                                                                                                                                                                                                                                                                                                                                                                                                                                                                                                                                                                                                                                                                                                                                                                                                                                                                                                                                                                                                                                                                                                                                                |
| Element 3                 | 1           | No. of the second secon |
| Element 4                 | 1           | POLANIK                                                                                                                                                                                                                                                                                                                                                                                                                                                                                                                                                                                                                                                                                                                                                                                                                                                                                                                                                                                                                                                                                                                                                                                                                                                                                                                                                                                                                                                                                                                                                                                                                                                                                                                                                                                                                                                                                                                                                                                                                                                                                                                        |

2. Put the circle segments on the even ground according to the numbers on the handles.

3. Put together all the quadrants.

4. Push each segment towards the middle of the circle, so they fit tight.