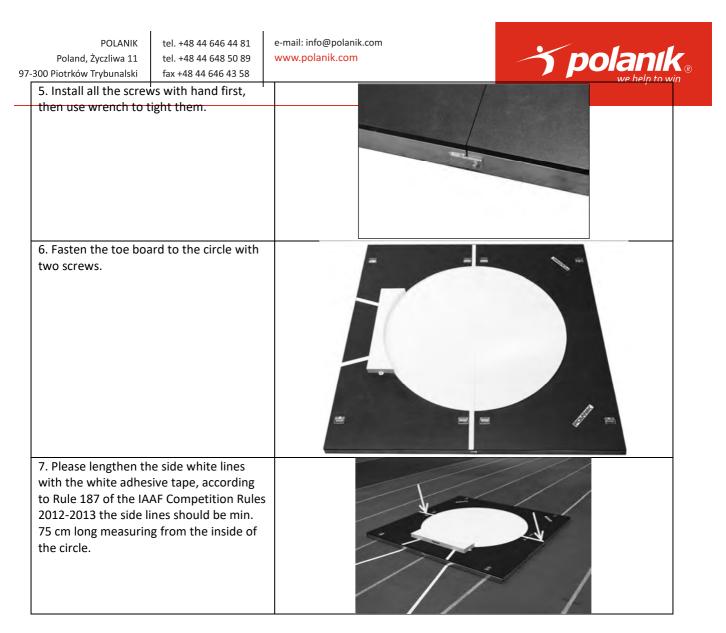

#### III. Assembly

1. Unpack the circle.

The circle is delivered on specially prepared pallet. Since the circle quadrants have got some jutting out elements, please make sure not to damage them while unloading.

2. Put the circle segments on the even ground according to the numbers on the handles.

3. Put together all the quadrants.

4. Push each segment towards the middle of the circle, so they fit tight.