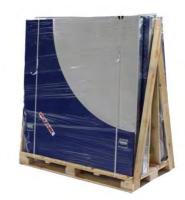

#### V. Packing and transport

The set is wrapped with foil and put vertically on one pallet.

| The overall dimensions are: |      |  |  |  |
|-----------------------------|------|--|--|--|
| L length [mm]               | 1540 |  |  |  |
| B width [mm]                | 800  |  |  |  |
| H height [mm]               | 1620 |  |  |  |
| Gross weight [kg]           | 318  |  |  |  |