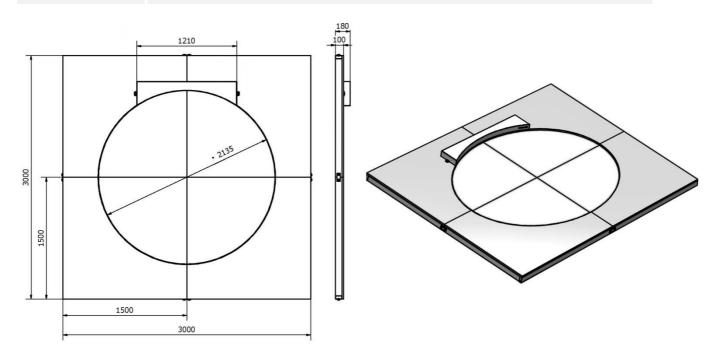

#### II. Technical specification

| Code                 | SP0319                                                                         |
|----------------------|--------------------------------------------------------------------------------|
| Туре                 | indoor, competition                                                            |
| Construction         | 4 quadrants screwed together with 4 screws, each element equipped with handles |
| Supporting structure | galvanized steel                                                               |
| Top surface          | special antiskid plywood 20mm                                                  |
| Circle               | diameter 2135 mm                                                               |
| Board                | competition S-269, certificated, fastened with 2 screws                        |
| Weight [kg]          | 268                                                                            |

tel. +48 44 646 44 81 tel. +48 44 648 50 89 fax +48 44 646 43 58

e-mail: info@polanik.com www.polanik.com

**VI. Product images** 