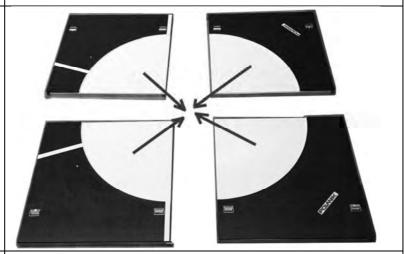

2. Put the circle segments on the even ground according to the numbers on the handles.

3. Put together all the quadrants.

4. Push each segment towards the middle of the circle, so they fit tight.