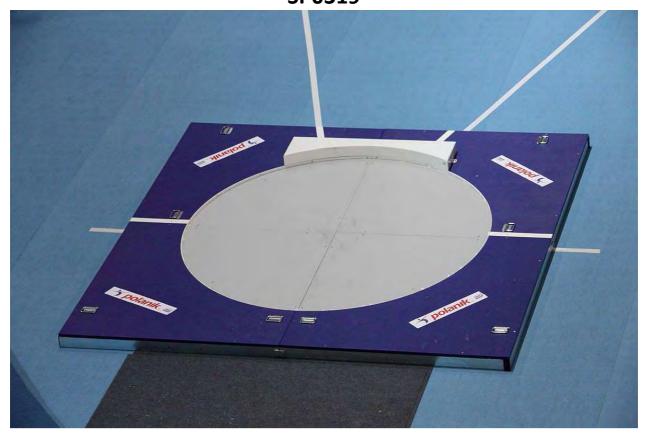

#### I. General description and use

SP0319 is a throwing circle for shot put, equipped with a circle of 2135mm diameter and a certified competition toe board. The product is used for indoor shot put competitions and indoor training. It can be also used to conduct outdoor competitions provided that it is disassembled when shot put events end and stored indoors.

tel. +48 44 646 44 81 tel. +48 44 648 50 89 fax +48 44 646 43 58

e-mail: info@polanik.com www.polanik.com

**VI. Product images** 