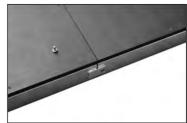

#### III. Assembly

1. Unpack the circle.

The circle is delivered on specially prepared pallet. Since the circle quadrants have got some jutting out elements, please make sure not to damage them while unloading.

2. Put the circle segments on the even ground according to the numbers on the handles.

3. Put together all the quadrants.

4. Push each segment towards the middle of the circle, so they fit tight.