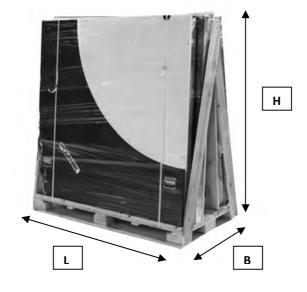

#### V. Packing and transport

The set is wrapped with foil and put vertically on one pallet.

| The overall dimensions are: |      |  |  |  |
|-----------------------------|------|--|--|--|
| L length [mm]               | 1540 |  |  |  |
| B width [mm]                | 800  |  |  |  |
| H height [mm]               | 1620 |  |  |  |
| Gross weight [kg]           | 318  |  |  |  |