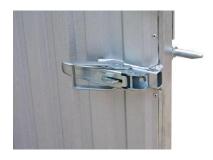

The mobile segments are linked with padlock clams.

Each mobile segment is equipped with rubber gaskets which seal the inside of the garage after closing the padlock clams.

The garage bottom parts are equipped with PCV flaps to protect inside against small animals.