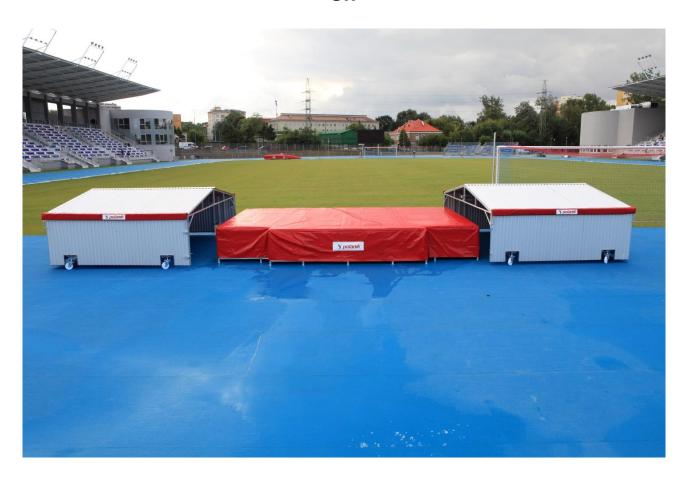

### I. General description and use

The garage is designed to protect the landing area which is placed on the platform and sheltered with the waterproof cover outdoors. Main features:

The number of the mobile segments depends upon the volume of the landing area. The garage for the high jump area consists of two mobile segments and the garages for the pole vault landing area consists of three mobile segments.

The specious structure ensures a proper clear space between the inside construction and the landing area, what minimizes the risk of damages while opening and closing the garage.

Each garage segment comes with build-in castoring wheels equipped with height adjustment and swivel lock. Furthermore it has got special handles for easy manoeuvring.

The mobile segments are linked with padlock clams.

Each mobile segment is equipped with rubber gaskets which seal the inside of the garage after closing the padlock clams.

The garage bottom parts are equipped with PCV flaps to protect inside against small animals.

2/6

tel. +48 44 646 44 81 tel. +48 44 648 50 89 fax +48 44 646 43 58

Special pads made of polyethylene foam on the roof edges protect against injuries from accidental collisions with the garage.

The garage sloped roof assures free water and snow outflow.