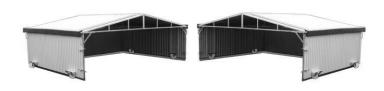

### I. General description and use

The garage is designed to protect the landing area which is placed on the platform and sheltered with the waterproof cover outdoors. Main features:

The number of the mobile segments depends upon the volume of the landing area. The garage for the high jump area consists of two mobile segments and the garages for the pole vault landing area consists of three mobile segments.

The specious structure ensures a proper clear space between the inside construction and the landing area, what minimizes the risk of damages while opening and closing the garage.

Each garage segment comes with build-in castoring wheels equipped with height adjustment and swivel lock. Furthermore it has got special handles for easy manoeuvring.

## II. Technical specification

| Product code                 | GW                                                                                                                                           |  |
|------------------------------|----------------------------------------------------------------------------------------------------------------------------------------------|--|
| Selling unit                 | square metre                                                                                                                                 |  |
| Number of mobile segments    | 2                                                                                                                                            |  |
| Mobile segment fittings      | 4 plastic wide castoring wheels with height adjustment and swivel lock, 4 handles, 4 padlock clams, pas bottom PCW pad against small animals |  |
| Roof                         | sloped, covered with 0,5 mm trapezoidal, aluminium and zinc sheets fastened with screws and rubber washers, garage edge safety PCW pads      |  |
| Sides                        | 0,5 mm trapezoidal, aluminium and zinc sheets                                                                                                |  |
| Supporting structure         | steel galvanized profiles 30 x 30 x 2 mm                                                                                                     |  |
|                              | 6,30 x 4,30 dedicated for W-647                                                                                                              |  |
| Inside dimensions [m]        | 6,30 x 3,30 dedicated for W-636 and W-636-B                                                                                                  |  |
|                              | 5,30 x3,30 dedicated for W-536 and W-536-B                                                                                                   |  |
|                              | 4 x 3 dedicated for W-435                                                                                                                    |  |
| Weight [kg] 1 m <sup>2</sup> | 40                                                                                                                                           |  |