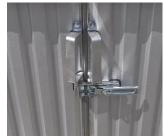

The mobile segments are linked with padlock clams.

Each mobile segment is equipped with rubber gaskets which seal the inside of the garage after closing the padlock clams.

The garage bottom parts are equipped with PCV flaps to protect inside against small animals.