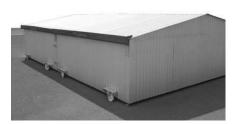

### I. General description and use

The garage is designed to protect the landing area which is placed on the platform and sheltered with the waterproof cover outdoors. Main features:

The number of the mobile segments depends upon the volume of the landing area. The garage for the high jump area consists of two mobile segments and the garages for the pole vault landing area consists of three mobile segments.

The specious structure ensures a proper clear space between the inside construction and the landing area, what minimizes the risk of damages while opening and closing the garage.

Each garage segment comes with build-in castoring wheels equipped with height adjustment and swivel lock. Furthermore it has got special handles for easy manoeuvring.