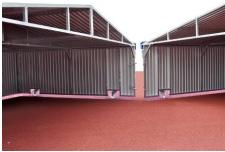

### I. General description and use

The garage is designed to protect the landing area which is placed on the platform and sheltered with the waterproof cover outdoors. Main features:

The number of the mobile segments depends upon the volume of the landing area. The garage for the high jump area consists of two mobile segments and the garages for the pole vault landing area consists of three mobile segments.

The specious structure ensures a proper clear space between the inside construction and the landing area, what minimizes the risk of damages while opening and closing the garage.

Each garage segment comes with build-in castoring wheels equipped with height adjustment and swivel lock. Furthermore it has got special handles for easy manoeuvring.

2/6

tel. +48 44 646 44 81 tel. +48 44 648 50 89 fax +48 44 646 43 58

Special pads made of polyethylene foam on the roof edges protect against injuries from accidental collisions with the garage.

The garage sloped roof assures free water and snow outflow.