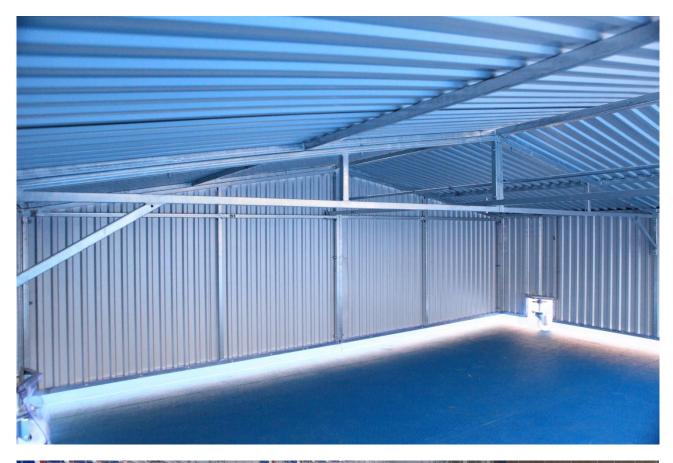

The specious structure ensures a proper clear space between the inside construction and the landing area, what minimizes the risk of damages while opening and closing the garage.

Each garage segment comes with build-in castoring wheels equipped with height adjustment and swivel lock. Furthermore it has got special handles for easy manoeuvring.

The mobile segments are linked with padlock clams.

Each mobile segment is equipped with rubber gaskets which seal the inside of the garage after closing the padlock clams.

The garage bottom parts are equipped with PCV flaps to protect inside against small animals.

2/6

tel. +48 44 646 44 81 tel. +48 44 648 50 89 fax +48 44 646 43 58

Special pads made of polyethylene foam on the roof edges protect against injuries from accidental collisions with the garage.

The garage sloped roof assures free water and snow outflow.