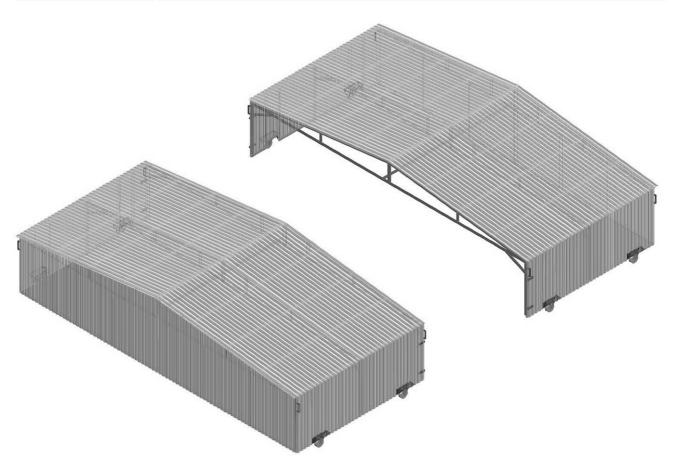

### I. General description and use

The garage is designed to protect the landing area which is placed on the platform and sheltered with the waterproof cover outdoors. Main features:

The number of the mobile segments depends upon the volume of the landing area. The garage for the high jump area consists of two mobile segments and the garages for the pole vault landing area consists of three mobile segments.

The specious structure ensures a proper clear space between the inside construction and the landing area, what minimizes the risk of damages while opening and closing the garage.

Each garage segment comes with build-in castoring wheels equipped with height adjustment and swivel lock. Furthermore it has got special handles for easy manoeuvring.

## II. Technical specification

| Product code                 | GW                                                                                                                                           |  |
|------------------------------|----------------------------------------------------------------------------------------------------------------------------------------------|--|
| Selling unit                 | square metre                                                                                                                                 |  |
| Number of mobile segments    | 2                                                                                                                                            |  |
| Mobile segment fittings      | 4 plastic wide castoring wheels with height adjustment and swivel lock, 4 handles, 4 padlock clams, pas bottom PCW pad against small animals |  |
| Roof                         | sloped, covered with 0,5 mm trapezoidal, aluminium and zinc sheets fastened with screws and rubber washers, garage edge safety PCW pads      |  |
| Sides                        | 0,5 mm trapezoidal, aluminium and zinc sheets                                                                                                |  |
| Supporting structure         | steel galvanized profiles 30 x 30 x 2 mm                                                                                                     |  |
|                              | 6,30 x 4,30 dedicated for W-647                                                                                                              |  |
| Inside dimensions [m]        | 6,30 x 3,30 dedicated for W-636 and W-636-B                                                                                                  |  |
|                              | 5,30 x3,30 dedicated for W-536 and W-536-B                                                                                                   |  |
|                              | 4 x 3 dedicated for W-435                                                                                                                    |  |
| Weight [kg] 1 m <sup>2</sup> | 40                                                                                                                                           |  |