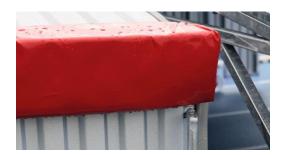

2/6

tel. +48 44 646 44 81 tel. +48 44 648 50 89 fax +48 44 646 43 58

Special pads made of polyethylene foam on the roof edges protect against injuries from accidental collisions with the garage.

The garage sloped roof assures free water and snow outflow.