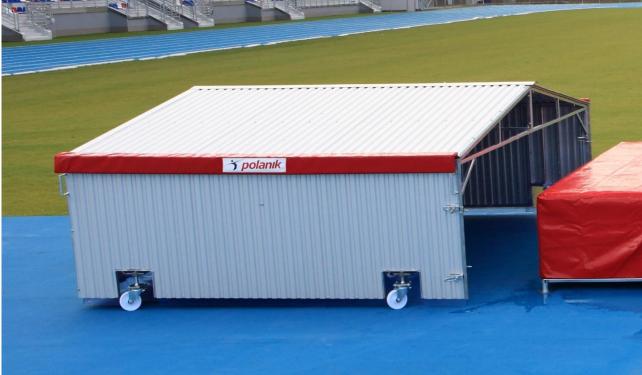

### I. General description and use

The garage is designed to protect the landing area which is placed on the platform and sheltered with the waterproof cover outdoors. Main features:

The number of the mobile segments depends upon the volume of the landing area. The garage for the high jump area consists of two mobile segments and the garages for the pole vault landing area consists of three mobile segments.

The specious structure ensures a proper clear space between the inside construction and the landing area, what minimizes the risk of damages while opening and closing the garage.

Each garage segment comes with build-in castoring wheels equipped with height adjustment and swivel lock. Furthermore it has got special handles for easy manoeuvring.

The mobile segments are linked with padlock clams.

Each mobile segment is equipped with rubber gaskets which seal the inside of the garage after closing the padlock clams.

The garage bottom parts are equipped with PCV flaps to protect inside against small animals.

2/6

tel. +48 44 646 44 81 tel. +48 44 648 50 89 fax +48 44 646 43 58

Special pads made of polyethylene foam on the roof edges protect against injuries from accidental collisions with the garage.

The garage sloped roof assures free water and snow outflow.

## II. Technical specification

| Product code                 | GW                                                                                                                                           |  |
|------------------------------|----------------------------------------------------------------------------------------------------------------------------------------------|--|
| Selling unit                 | square metre                                                                                                                                 |  |
| Number of mobile segments    | 2                                                                                                                                            |  |
| Mobile segment fittings      | 4 plastic wide castoring wheels with height adjustment and swivel lock, 4 handles, 4 padlock clams, pas bottom PCW pad against small animals |  |
| Roof                         | sloped, covered with 0,5 mm trapezoidal, aluminium and zinc sheets fastened with screws and rubber washers, garage edge safety PCW pads      |  |
| Sides                        | 0,5 mm trapezoidal, aluminium and zinc sheets                                                                                                |  |
| Supporting structure         | steel galvanized profiles 30 x 30 x 2 mm                                                                                                     |  |
|                              | 6,30 x 4,30 dedicated for W-647                                                                                                              |  |
| Inside dimensions [m]        | 6,30 x 3,30 dedicated for W-636 and W-636-B                                                                                                  |  |
|                              | 5,30 x3,30 dedicated for W-536 and W-536-B                                                                                                   |  |
|                              | 4 x 3 dedicated for W-435                                                                                                                    |  |
| Weight [kg] 1 m <sup>2</sup> | 40                                                                                                                                           |  |