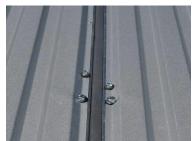

## II. Technical specification

| Product code                 | GW                                                                                                                                           |  |
|------------------------------|----------------------------------------------------------------------------------------------------------------------------------------------|--|
| Selling unit                 | square metre                                                                                                                                 |  |
| Number of mobile segments    | 2                                                                                                                                            |  |
| Mobile segment fittings      | 4 plastic wide castoring wheels with height adjustment and swivel lock, 4 handles, 4 padlock clams, pas bottom PCW pad against small animals |  |
| Roof                         | sloped, covered with 0,5 mm trapezoidal, aluminium and zinc sheets fastened with screws and rubber washers, garage edge safety PCW pads      |  |
| Sides                        | 0,5 mm trapezoidal, aluminium and zinc sheets                                                                                                |  |
| Supporting structure         | steel galvanized profiles 30 x 30 x 2 mm                                                                                                     |  |
|                              | 6,30 x 4,30 dedicated for W-647                                                                                                              |  |
| Inside dimensions [m]        | 6,30 x 3,30 dedicated for W-636 and W-636-B                                                                                                  |  |
|                              | 5,30 x3,30 dedicated for W-536 and W-536-B                                                                                                   |  |
|                              | 4 x 3 dedicated for W-435                                                                                                                    |  |
| Weight [kg] 1 m <sup>2</sup> | 40                                                                                                                                           |  |