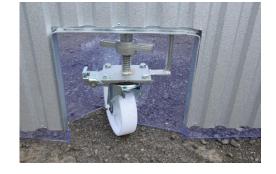

The specious structure ensures a proper clear space between the inside construction and the landing area, what minimizes the risk of damages while opening and closing the garage.

Each garage segment comes with build-in castoring wheels equipped with height adjustment and swivel lock. Furthermore it has got special handles for easy manoeuvring.