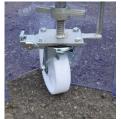

The specious structure ensures a proper clear space between the inside construction and the landing area, what minimizes the risk of damages while opening and closing the garage.

Each garage segment comes with build-in castoring wheels equipped with height adjustment and swivel lock. Furthermore it has got special handles for easy manoeuvring.

## II. Technical specification

| Product code                 | GW                                                                                                                                           |  |
|------------------------------|----------------------------------------------------------------------------------------------------------------------------------------------|--|
| Selling unit                 | square metre                                                                                                                                 |  |
| Number of mobile segments    | 2                                                                                                                                            |  |
| Mobile segment fittings      | 4 plastic wide castoring wheels with height adjustment and swivel lock, 4 handles, 4 padlock clams, pas bottom PCW pad against small animals |  |
| Roof                         | sloped, covered with 0,5 mm trapezoidal, aluminium and zinc sheets fastened with screws and rubber washers, garage edge safety PCW pads      |  |
| Sides                        | 0,5 mm trapezoidal, aluminium and zinc sheets                                                                                                |  |
| Supporting structure         | steel galvanized profiles 30 x 30 x 2 mm                                                                                                     |  |
|                              | 6,30 x 4,30 dedicated for W-647                                                                                                              |  |
| Inside dimensions [m]        | 6,30 x 3,30 dedicated for W-636 and W-636-B                                                                                                  |  |
|                              | 5,30 x3,30 dedicated for W-536 and W-536-B                                                                                                   |  |
|                              | 4 x 3 dedicated for W-435                                                                                                                    |  |
| Weight [kg] 1 m <sup>2</sup> | 40                                                                                                                                           |  |