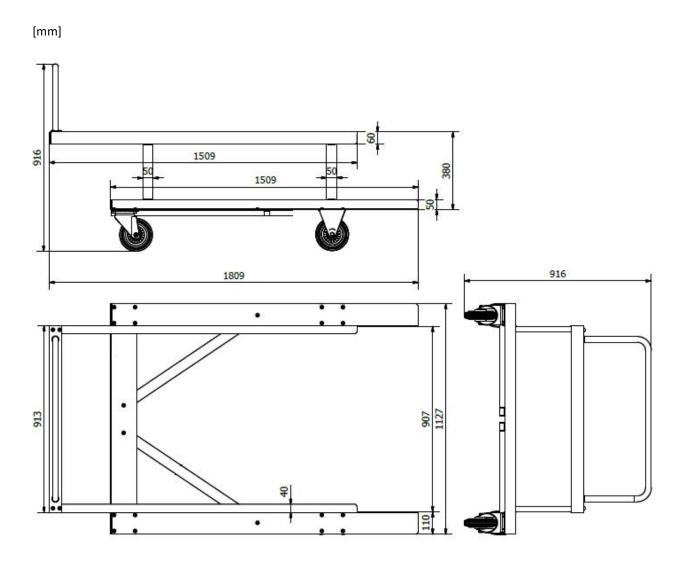

## II. Technical data

| Code            | S-259                                                           |  |  |
|-----------------|-----------------------------------------------------------------|--|--|
| Capacity        | up to 30 training hurdles apart from spring back hurdles        |  |  |
|                 | or up to 15 competition hurdles apart from PP-170 and PP13-170A |  |  |
| Material        | galvanized steel                                                |  |  |
| Handle          | galvanized and powder painted                                   |  |  |
| Net weight [kg] | 40                                                              |  |  |

## IV. Assembly

All the cart elements are to be screwed together with 24 screws M10. First use only hands to install the screws. When you have put all the elements together, use wrenches to tighten the screws.