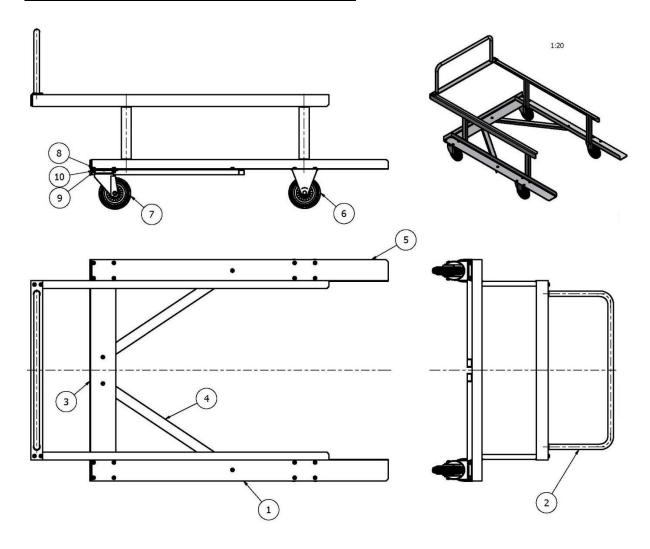

#### III. Parts list

| Item | Quantity | Description               |
|------|----------|---------------------------|
| 1.   | 1        | Hurdle feet support right |
| 2.   | 1        | Handle with top crossbar  |
| 3.   | 1        | Bottom crossbar           |
| 4.   | 2        | U-section                 |
| 5.   | 1        | Hurdle feet support left  |
| 6.   | 2        | Fixed wheel               |
| 7.   | 2        | Castoring wheel           |
| 8.   | 24       | Screw                     |
| 9.   | 24       | Nut                       |
| 10.  | 24       | Washer                    |

## IV. Assembly

All the cart elements are to be screwed together with 24 screws M10. First use only hands to install the screws. When you have put all the elements together, use wrenches to tighten the screws.