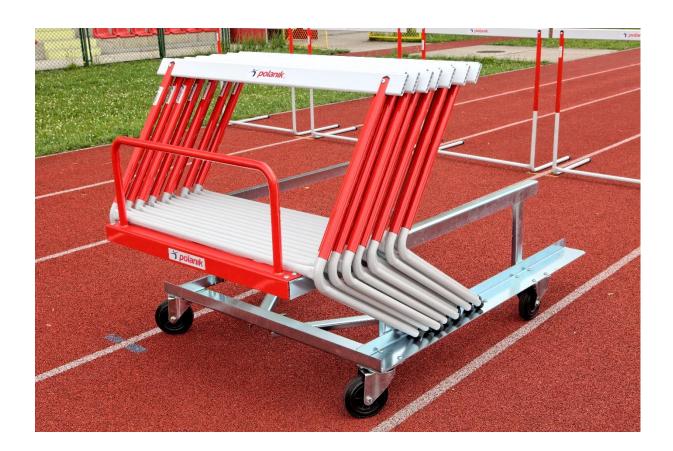

# I. Description

Universal hurdle cart can be used to transport training and competition athletics hurdles.

## II. Technical data

| Code            | S-259                                                           |  |  |
|-----------------|-----------------------------------------------------------------|--|--|
| Capacity        | up to 30 training hurdles apart from spring back hurdles        |  |  |
|                 | or up to 15 competition hurdles apart from PP-170 and PP13-170A |  |  |
| Material        | galvanized steel                                                |  |  |
| Handle          | galvanized and powder painted                                   |  |  |
| Net weight [kg] | 40                                                              |  |  |