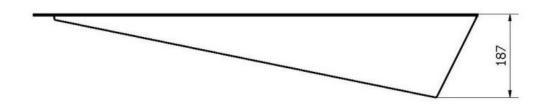

# II. Technical specification

| Code            | PVLID-S                                                       |
|-----------------|---------------------------------------------------------------|
| Туре            | flush mount, designed for synthetic track surface 12 mm thick |
| Construction    | stainless steel, ribbed                                       |
| Net weight [kg] | 21.5                                                          |