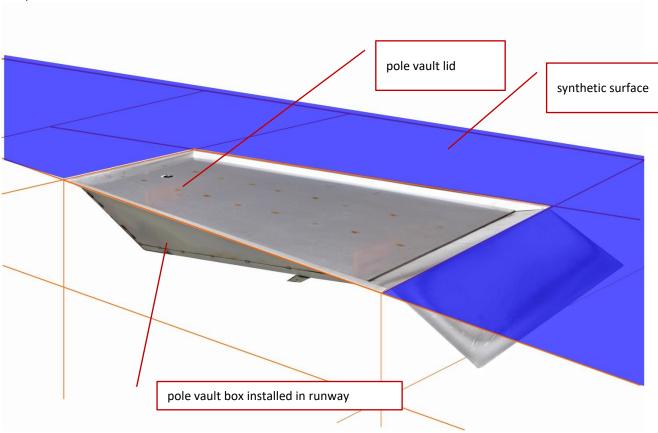

### I. Use

The lid is used to blank and protect the inside of the PV box during idle periods.

POLANIK Poland, Życzliwa 11 97-300 Piotrków Trybunalski tel. +48 44 646 44 81 tel. +48 44 648 50 89 fax +48 44 646 43 58 e-mail: info@polanik.com www.polanik.com

#### III. Installation

1. Place the lid in the box, make sure that the lid touches the shorter box edge (that one which is near the landing area).

2. A piece of synthetic surface is to fill the space between the lid upper surface and the top of the runway. The lid is designed for the synthetic surface which is approximately 12 mm thick.