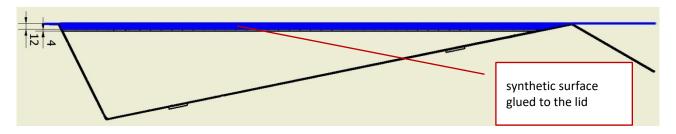

#### III. Installation

1. Place the lid in the box, make sure that the lid touches the shorter box edge (that one which is near the landing area).

2. A piece of synthetic surface is to fill the space between the lid upper surface and the top of the runway. The lid is designed for the synthetic surface which is approximately 12 mm thick.

If a synthetic surface piece is to be sprayed or poured on the lid, please place thick foil in the box first, then put the lid into the box and secure the wider edge with adhesive tape. Next install the surface and leave it to dry.