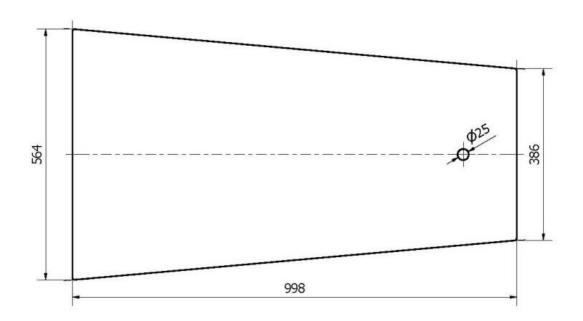

# II. Technical specification

| Code            | PVLID-S                                                       |
|-----------------|---------------------------------------------------------------|
| Туре            | flush mount, designed for synthetic track surface 12 mm thick |
| Construction    | stainless steel, ribbed                                       |
| Net weight [kg] | 21.5                                                          |