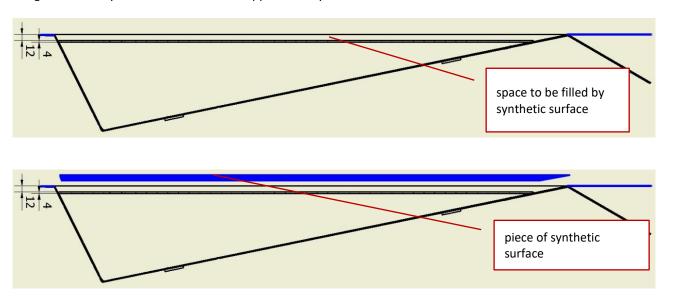

#### III. Installation

1. Place the lid in the box, make sure that the lid touches the shorter box edge (that one which is near the landing area).

2. A piece of synthetic surface is to fill the space between the lid upper surface and the top of the runway. The lid is designed for the synthetic surface which is approximately 12 mm thick.