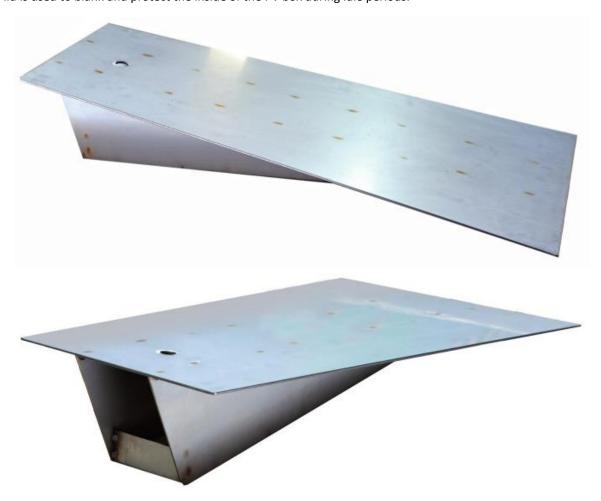

### I. Use

The lid is used to blank and protect the inside of the PV box during idle periods.

POLANIK Poland, Życzliwa 11 97-300 Piotrków Trybunalski tel. +48 44 646 44 81 tel. +48 44 648 50 89 fax +48 44 646 43 58 e-mail: info@polanik.com www.polanik.com

# II. Technical specification

| Code            | PVLID-S                                                       |
|-----------------|---------------------------------------------------------------|
| Туре            | flush mount, designed for synthetic track surface 12 mm thick |
| Construction    | stainless steel, ribbed                                       |
| Net weight [kg] | 21.5                                                          |