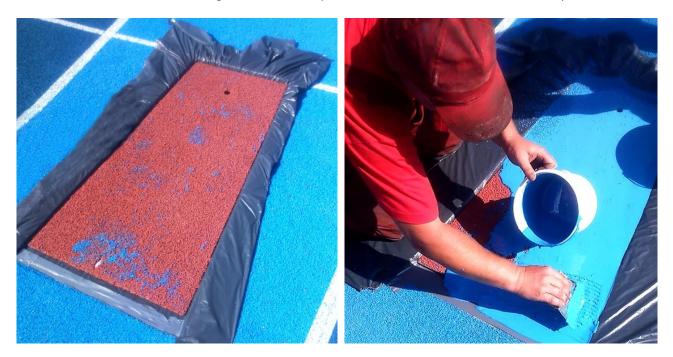

If a synthetic surface piece is to be sprayed or poured on the lid, please place thick foil in the box first, then put the lid into the box and secure the wider edge with adhesive tape. Next install the surface and leave it to dry.