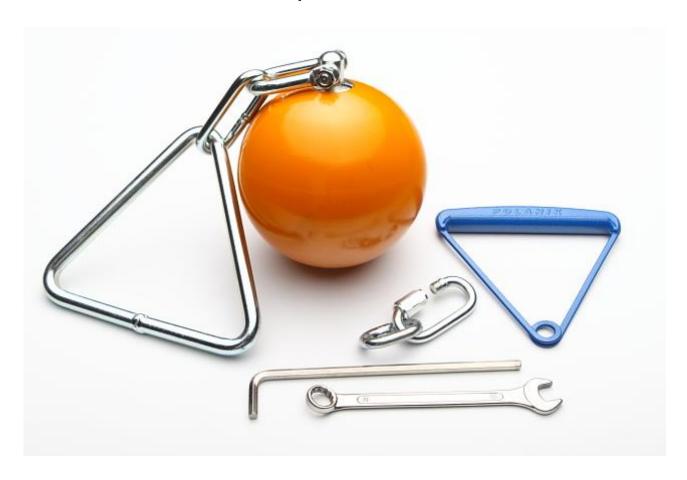

## **How to link the handle S-145** to a Polanik throwing weight **Quick Guide**

File: 2016-08-30

PRODUCT SUPPORT Pawel Ciechanowski p.ciechanowski@polanik.com fax +48 44 646 43 58

www.polanik.com

Prepare necessary tools: hex key no. 6 and metric wrench no. 13

Remove the bolt from the throwing weight shackle using the key and the wrench.

Attach the shackle to the connector.

Install the shackle on the swivel, tighten the bolt using the key and the wrench.

fax +48 44 646 43 58