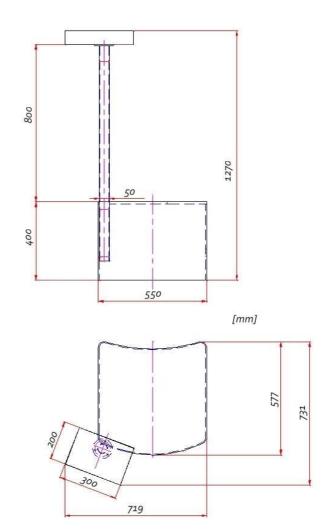

## Starter's stand PS11-338

#### I. Use

The product is designed to provide official enough height to view all lanes in track events. The thick-walled base made of fibreglass provides high durability and long product life. The product is equipped with a special shelf for starting revolver and cartridges.

#### **II.** Technical specification

| Code               | PS11-338                                                                                            |
|--------------------|-----------------------------------------------------------------------------------------------------|
| Stand type         | for starter                                                                                         |
| Number of elements | 1                                                                                                   |
| Material           | thick-walled fibreglass base, rubber<br>anti-slip surface, steel pole with<br>shelf, powder painted |
| Handles            | 2                                                                                                   |
| Net weight [kg]    | ~15                                                                                                 |
| • polanik          |                                                                                                     |