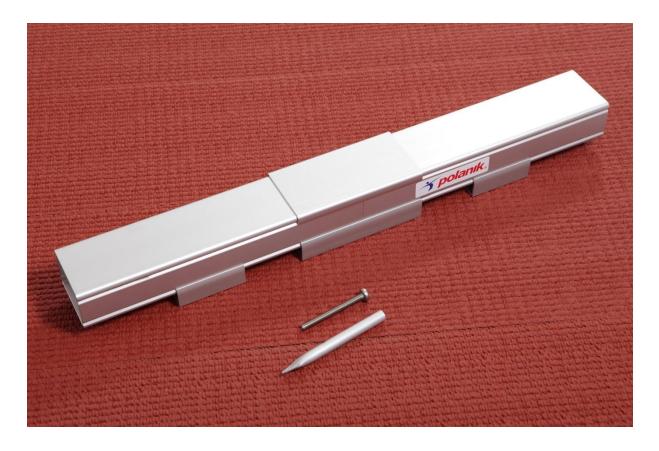

## I. Use

The aluminium curbing is designed for 400 m athletics track to separate the track from the internal field of the stadium area. Low weight and safe construction ensure easy handling on site. The product can be removed after competition - no parts will be destroyed during other events.

## **II.** Technical specification

| CODE                                             | ATK-400                                               |
|--------------------------------------------------|-------------------------------------------------------|
| Туре                                             | collapsible curbing, set of the elements for standard |
|                                                  | 400-meter length track                                |
| Material                                         | anodized aluminium                                    |
| Straight element 5 m length                      | 34 pcs.                                               |
| Curved 5 m length (radius 36,5 m)                | 46 pcs.                                               |
| Base cover 120 mm length                         | 90 pcs.                                               |
| Top cover 120 mm length                          | 90 pcs.                                               |
| Base cover with hole 60 mm length                | 250 pcs.                                              |
| Base cover without hole 60 mm length             | 500 pcs.                                              |
| Socket for stainless steel pin made of aluminium | 250 pcs.                                              |
| Stainless steel pin 6 mm                         | 250 pcs.                                              |
| Profile's dimensions width x height [mm]         | 60 x 50                                               |
| Net weight [kg]                                  | 406                                                   |