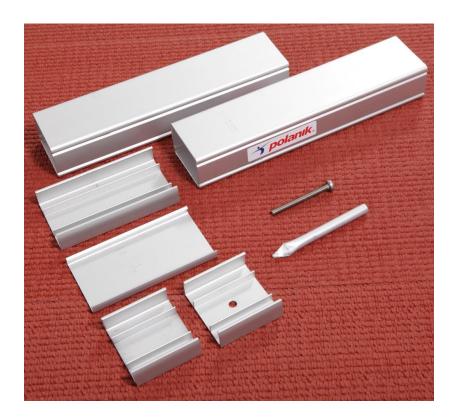

## **II.** Technical specification

| CODE                                             | ATK-400                                               |
|--------------------------------------------------|-------------------------------------------------------|
| Туре                                             | collapsible curbing, set of the elements for standard |
|                                                  | 400-meter length track                                |
| Material                                         | anodized aluminium                                    |
| Straight element 5 m length                      | 34 pcs.                                               |
| Curved 5 m length (radius 36,5 m)                | 46 pcs.                                               |
| Base cover 120 mm length                         | 90 pcs.                                               |
| Top cover 120 mm length                          | 90 pcs.                                               |
| Base cover with hole 60 mm length                | 250 pcs.                                              |
| Base cover without hole 60 mm length             | 500 pcs.                                              |
| Socket for stainless steel pin made of aluminium | 250 pcs.                                              |
| Stainless steel pin 6 mm                         | 250 pcs.                                              |
| Profile's dimensions width x height [mm]         | 60 x 50                                               |
| Net weight [kg]                                  | 406                                                   |