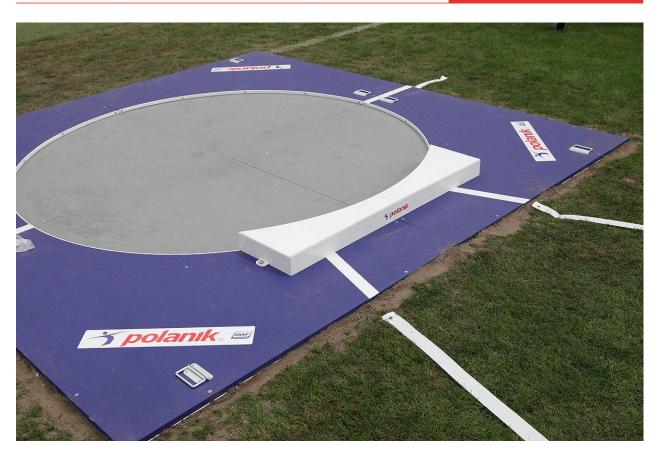

#### I. General description and use

SP0319 is a throwing circle for shot put, equipped with a circle of 2135mm diameter and a certified competition toe board. The product is used for indoor shot put competitions and indoor training. It can be also used to conduct outdoor competitions provided that it is disassembled when shot put events end and stored indoors. The circle comes with special eyelet plates for fastening a throwing frame for disabled athletes.

# II. Technical specification

| Code                                      | SP0319                                                                                     |
|-------------------------------------------|--------------------------------------------------------------------------------------------|
| Туре                                      | indoor, competition                                                                        |
| Construction                              | 4 quadrants screwed together with 4 screws, each element equipped with handles             |
| Supporting structure                      | galvanized steel                                                                           |
| Circle inside                             | antiskid plywood 20 mm, its colour may vary depending on presently available raw materials |
| Top surface                               | antiskid plywood 20 mm painted with ecological paint                                       |
| Circle                                    | diameter 2135 mm                                                                           |
| Board                                     | competition S-269, certificated, fastened with 2 screws                                    |
| Fastening for para athlete throwing frame | 8 eyelet plates included, 16 mounting points on platform edges                             |
| Weight [kg]                               | 268                                                                                        |

## VI. Product images