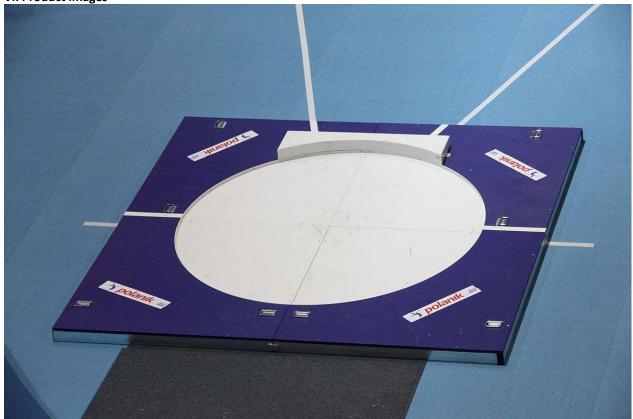

#### I. General description and use

SP0319 is a throwing circle for shot put, equipped with a circle of 2135mm diameter and a certified competition toe board. The product is used for indoor shot put competitions and indoor training. It can be also used to conduct outdoor competitions provided that it is disassembled when shot put events end and stored indoors. The circle comes with special eyelet plates for fastening a throwing frame for disabled athletes.

# II. Technical specification

| Code                                      | SP0319                                                                                     |
|-------------------------------------------|--------------------------------------------------------------------------------------------|
| Туре                                      | indoor, competition                                                                        |
| Construction                              | 4 quadrants screwed together with 4 screws, each element equipped with handles             |
| Supporting structure                      | galvanized steel                                                                           |
| Circle inside                             | antiskid plywood 20 mm, its colour may vary depending on presently available raw materials |
| Top surface                               | antiskid plywood 20 mm painted with ecological paint                                       |
| Circle                                    | diameter 2135 mm                                                                           |
| Board                                     | competition S-269, certificated, fastened with 2 screws                                    |
| Fastening for para athlete throwing frame | 8 eyelet plates included, 16 mounting points on platform edges                             |
| Weight [kg]                               | 268                                                                                        |

## VI. Product images