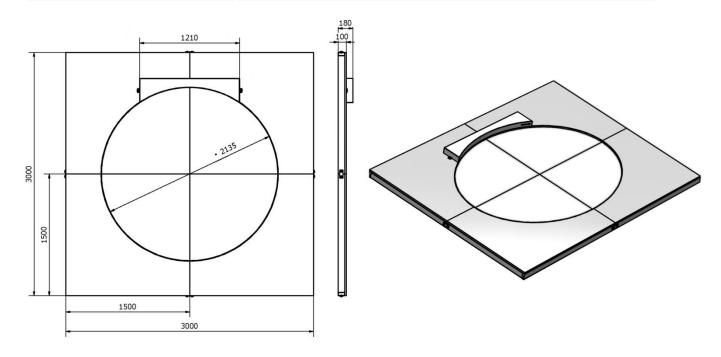

# II. Technical specification

| Code                                      | SP0319                                                                                     |
|-------------------------------------------|--------------------------------------------------------------------------------------------|
| Туре                                      | indoor, competition                                                                        |
| Construction                              | 4 quadrants screwed together with 4 screws, each element equipped with handles             |
| Supporting structure                      | galvanized steel                                                                           |
| Circle inside                             | antiskid plywood 20 mm, its colour may vary depending on presently available raw materials |
| Top surface                               | antiskid plywood 20 mm painted with ecological paint                                       |
| Circle                                    | diameter 2135 mm                                                                           |
| Board                                     | competition S-269, certificated, fastened with 2 screws                                    |
| Fastening for para athlete throwing frame | 8 eyelet plates included, 16 mounting points on platform edges                             |
| Weight [kg]                               | 268                                                                                        |