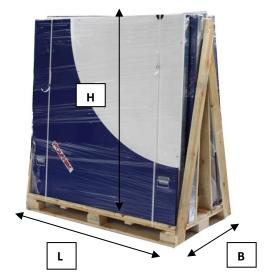

## V. Packing and transport

The set is wrapped with foil and put vertically on one pallet.

| The overall dimensions are: |      |  |
|-----------------------------|------|--|
| L length [mm]               | 1540 |  |
| B width [mm]                | 800  |  |
| H height [mm]               | 1620 |  |
| Gross weight [kg]           | 318  |  |