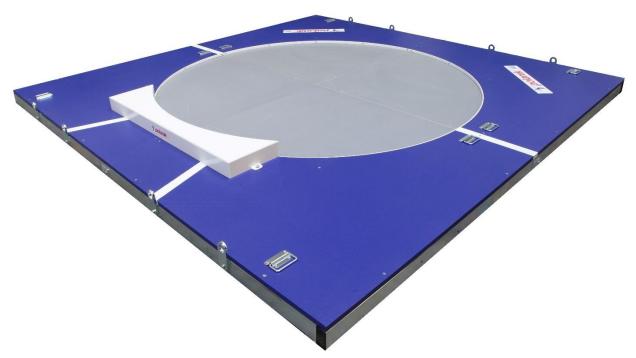

#### I. General description and use

SP0319 is a throwing circle for shot put, equipped with a circle of 2135mm diameter and a certified competition toe board. The product is used for indoor shot put competitions and indoor training. It can be also used to conduct outdoor competitions provided that it is disassembled when shot put events end and stored indoors. The circle comes with special eyelet plates for fastening a throwing frame for disabled athletes.

# II. Technical specification

| Code                                      | SP0319                                                                                     |
|-------------------------------------------|--------------------------------------------------------------------------------------------|
| Туре                                      | indoor, competition                                                                        |
| Construction                              | 4 quadrants screwed together with 4 screws, each element equipped with handles             |
| Supporting structure                      | galvanized steel                                                                           |
| Circle inside                             | antiskid plywood 20 mm, its colour may vary depending on presently available raw materials |
| Top surface                               | antiskid plywood 20 mm painted with ecological paint                                       |
| Circle                                    | diameter 2135 mm                                                                           |
| Board                                     | competition S-269, certificated, fastened with 2 screws                                    |
| Fastening for para athlete throwing frame | 8 eyelet plates included, 16 mounting points on platform edges                             |
| Weight [kg]                               | 268                                                                                        |

## VI. Product images