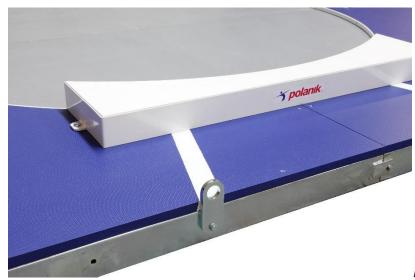

e-mail: info@polanik.com www.polanik.com

| 5. Install all the screws with hand first, then use wrench to tight them.                                                                                                                                             |  |
|-----------------------------------------------------------------------------------------------------------------------------------------------------------------------------------------------------------------------|--|
| 6. Fasten the toe board to the circle with two screws.                                                                                                                                                                |  |
| 7. Please lengthen the side white lines with the white adhesive tape, according to Rule 187 of the IAAF Competition Rules 2012-2013 the side lines should be min. 75 cm long measuring from the inside of the circle. |  |