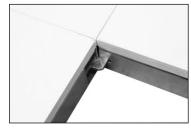

2. Put the circle segments on the even ground according to the numbers on the handles.

3. Put together all the quadrants.

4. Push each segment towards the middle of the circle, so they fit tight.

fax +48 44 646 43 58

e-mail: info@polanik.com www.polanik.com

| 5. Install all the screws with hand first, then use wrench to tight them.                                                                                                                                             |  |
|-----------------------------------------------------------------------------------------------------------------------------------------------------------------------------------------------------------------------|--|
| 6. Fasten the toe board to the circle with two screws.                                                                                                                                                                |  |
| 7. Please lengthen the side white lines with the white adhesive tape, according to Rule 187 of the IAAF Competition Rules 2012-2013 the side lines should be min. 75 cm long measuring from the inside of the circle. |  |