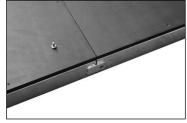

e-mail: info@polanik.com www.polanik.com

| 5. Install all the screws with hand first, then use wrench to tight them.                                                                                                                                             |  |
|-----------------------------------------------------------------------------------------------------------------------------------------------------------------------------------------------------------------------|--|
| 6. Fasten the toe board to the circle with two screws.                                                                                                                                                                |  |
| 7. Please lengthen the side white lines with the white adhesive tape, according to Rule 187 of the IAAF Competition Rules 2012-2013 the side lines should be min. 75 cm long measuring from the inside of the circle. |  |