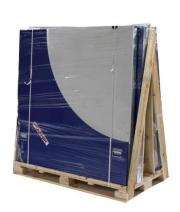

#### III. Assembly

1. Unpack the circle. The circle is delivered on specially prepared pallet. Since the circle quadrants have got some jutting out elements, please make sure not to damage them while unloading.

## V. Packing and transport

The set is wrapped with foil and put vertically on one pallet.

| The overall dimensions are: |      |  |
|-----------------------------|------|--|
| L length [mm]               | 1540 |  |
| B width [mm]                | 800  |  |
| H height [mm]               | 1620 |  |
| Gross weight [kg]           | 318  |  |