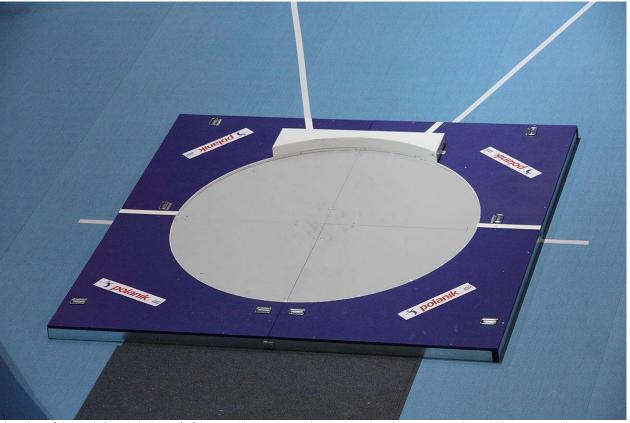

#### I. General description and use

SP0319 is a throwing circle for shot put, equipped with a circle of 2135mm diameter and a certified competition toe board. The product is used for indoor shot put competitions and indoor training. It can be also used to conduct outdoor competitions provided that it is disassembled when shot put events end and stored indoors. The circle comes with special eyelet plates for fastening a throwing frame for disabled athletes.

# II. Technical specification

| Code                                      | SP0319                                                                                     |
|-------------------------------------------|--------------------------------------------------------------------------------------------|
| Туре                                      | indoor, competition                                                                        |
| Construction                              | 4 quadrants screwed together with 4 screws, each element equipped with handles             |
| Supporting structure                      | galvanized steel                                                                           |
| Circle inside                             | antiskid plywood 20 mm, its colour may vary depending on presently available raw materials |
| Top surface                               | antiskid plywood 20 mm painted with ecological paint                                       |
| Circle                                    | diameter 2135 mm                                                                           |
| Board                                     | competition S-269, certificated, fastened with 2 screws                                    |
| Fastening for para athlete throwing frame | 8 eyelet plates included, 16 mounting points on platform edges                             |
| Weight [kg]                               | 268                                                                                        |