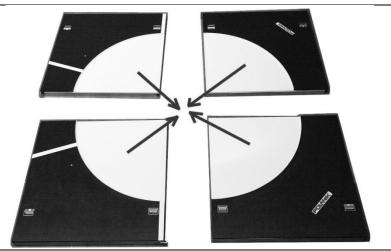

2. Put the circle segments on the even ground according to the numbers on the handles.

3. Put together all the quadrants.

4. Push each segment towards the middle of the circle, so they fit tight.

fax +48 44 646 43 58