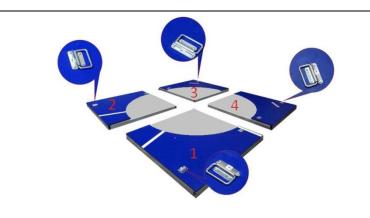

2. Put the circle segments on the even ground according to the numbers on the handles.

3. Put together all the quadrants.

4. Push each segment towards the middle of the circle, so they fit tight.

fax +48 44 646 43 58