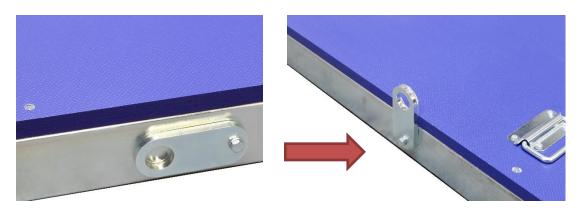

#### IV. Operation and maintenance

The products is equipped with special eyelet plates to fasten a throwing frame for para athletes. The circle comes with the plates mounted on its edges. The plates are in transport positions, use the wrench (not included) to loose the screws and put them in upright positions. The plates can be also unscrewed and install in other points. There are 16 mounting points to choose from.