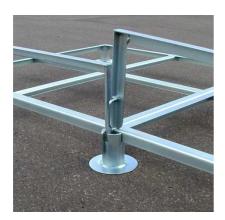

#### III. Assembly

The assembly is done according to the assembly plans included in this manual. You do not need to prepare any special tools to assemble the modular grid platform. However it is recommended that you should have a measuring tape at hand to position the first row before high jump stands. Grid platform elements are installed on linking feet. Each foot has got 4 cut-outs by means of which you can link 4 element corners together (see images below).

If you have linked all the base elements you can start to install railings which secure the landing area on the platform. The railings are also slid into linking feet. They are installed on the right, the left and at the back of the platform.