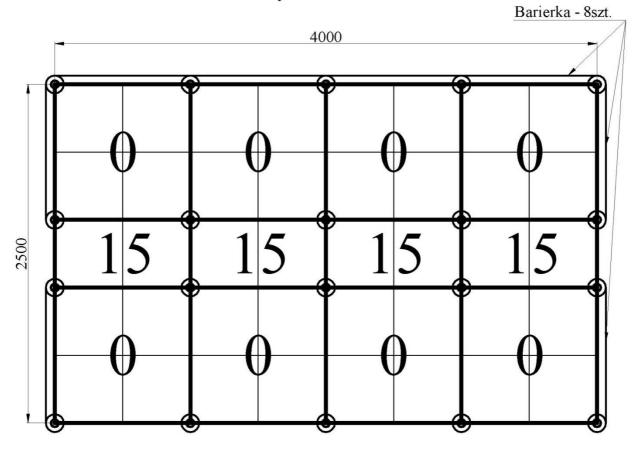

# SW-4x2,5

- 20 stopek / feet
- 8 barierek / barriers
- 8 elementów "0" / elements "0"
- 4 elementy "15"/ elements "15"

Schemat montażu stelaża SW-4x2,5 Assembly plan of steel galvanized mat grid SW-4x2,5