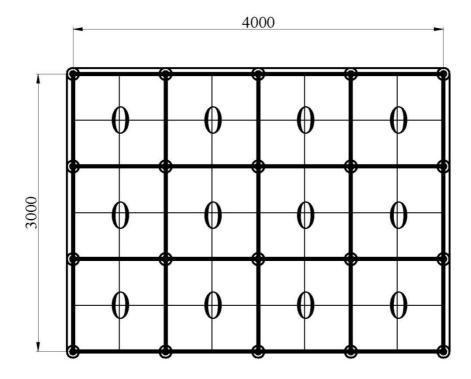

### SW-4x3

- 20 stopek / feet
- 10 barierek / barriers
- 12 elementów"0" / elements "0"