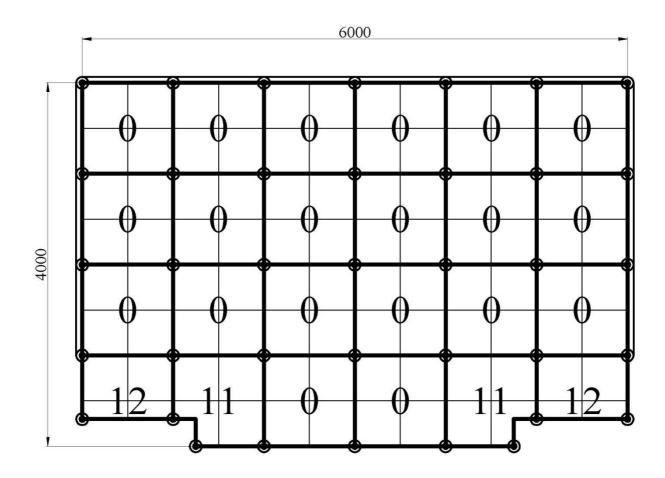

### SW-6x4

- 37 stopek / feet
- 12 barierek / railings
- 20 elementów "0" / elements "0"
- 2 elementy "11" / elements "11"
- 2 elementy "12" / elements "12"

### Schemat montażu stelaża SW-6x4 Assembly plan of steel galvanized mat grid SW-6x4

Zawiera wózek WSZG-30 w standardzie. Comes with the platform cart WSZG-30.