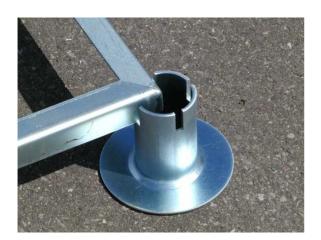

#### III. Assembly

The assembly is done according to the assembly plans included in this manual. You do not need to prepare any special tools to assemble the modular grid platform. However it is recommended that you should have a measuring tape at hand to position the first row before high jump stands. Grid platform elements are installed on linking feet. Each foot has got 4 cut-outs by means of which you can link 4 element corners together (see images below).