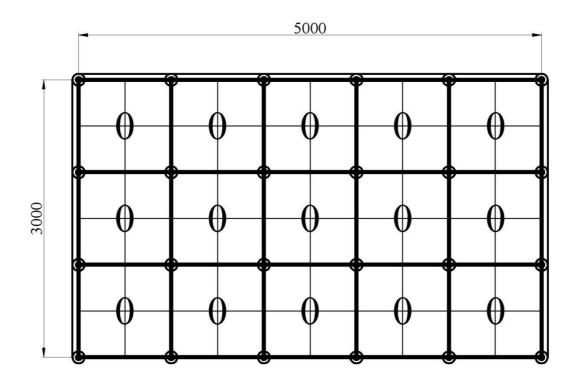

### SW-5x3

24 stopki / feet11 barierek / railings15 elementów"0" / elements "0"

Schemat montażu stelaża SW-5x3 Assembly plan of steel galvanized mat grid SW-5x3