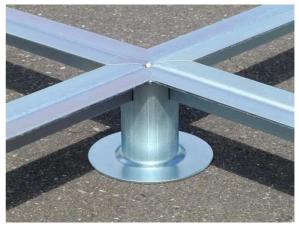

#### III. Assembly

The assembly is done according to the assembly plans included in this manual. You do not need to prepare any special tools to assemble the modular grid platform. However it is recommended that you should have a measuring tape at hand to position the first row before high jump stands. Grid platform elements are installed on linking feet. Each foot has got 4 cut-outs by means of which you can link 4 element corners together (see images below).