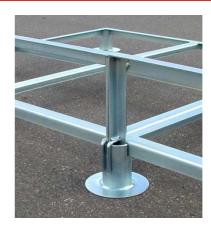

#### III. Assembly

The assembly is done according to the assembly plans included in this manual. You do not need to prepare any special tools to assemble the modular grid platform. However it is recommended that you should have a measuring tape at hand to position the first row before high jump stands. Grid platform elements are installed on linking feet. Each foot has got 4 cut-outs by means of which you can link 4 element corners together (see images below).