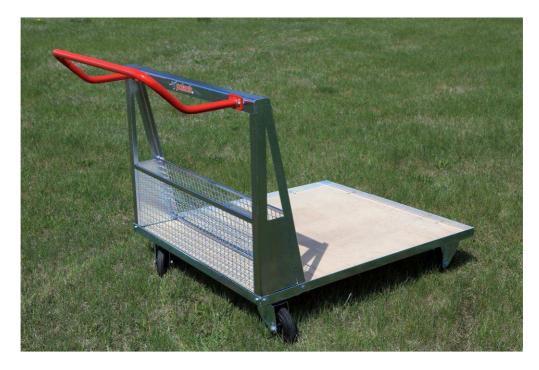

### V. Platform cart WSZG-30 (option)

We recommend using Polanik cart WSZG-30 available as an option (apart from SW-6x4 which comes with the cart) for transporting and storing the platform. Since the cart is equipped with a universal platform (100 cm x 92,5 cm) and a handy container, it can be used for other purposes.