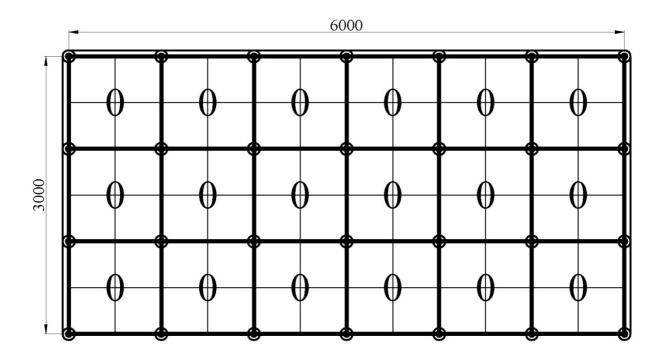

# SW-6x3

28 stopki / feet 12 barierek / railings 18 elementów"0" / elements "0"

Schemat montażu stelaża SW-6x3 Assembly plan of steel galvanized mat grid SW-6x3