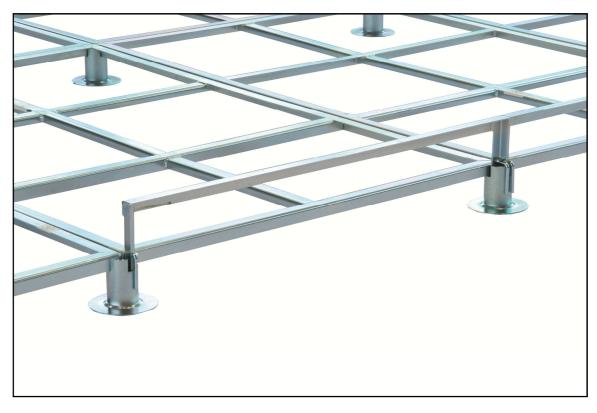

#### III. Assembly

The assembly is done according to the assembly plans included in this manual. You do not need to prepare any special tools to assemble the modular grid platform. However it is recommended that you should have a measuring tape at hand to position the first row before high jump stands. Grid platform elements are installed on linking feet. Each foot has got 4 cut-outs by means of which you can link 4 element corners together (see images below).

If you have linked all the base elements you can start to install railings which secure the landing area on the platform. The railings are also slid into linking feet. They are installed on the right, the left and at the back of the platform.