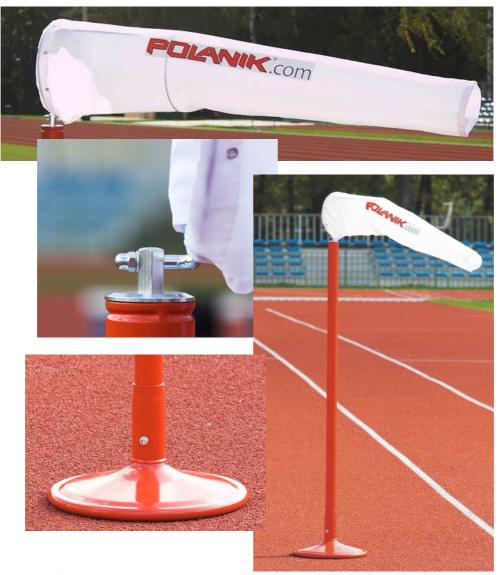

on and maintenance

During idle periods the wind indicator must be stored in a roofed and dry place.

# V. Packing and transport

The post is wrapped in bubble foil. The base and the windsock are packed in a carton box:

|                     |     | contents | 1 post | 1 base, 1 windsock | total |
|---------------------|-----|----------|--------|--------------------|-------|
|                     |     | length L | 1,55   | 0,385              |       |
| Boxes' dimensions [ | [m] | width B  | 0,07   | 0,385              |       |
|                     |     | height H | 0,07   | 0,230              |       |
| Volume [ m³]        |     |          | 0,008  | 0,034              | 0,042 |
| Gross weight [kg]   |     |          | 3      | 8                  | 11    |

#### VI. Product images



#### WI-S301 © 2014 Polanik

The producer reserves the right to introduce without warning changes in product constructions and colours.