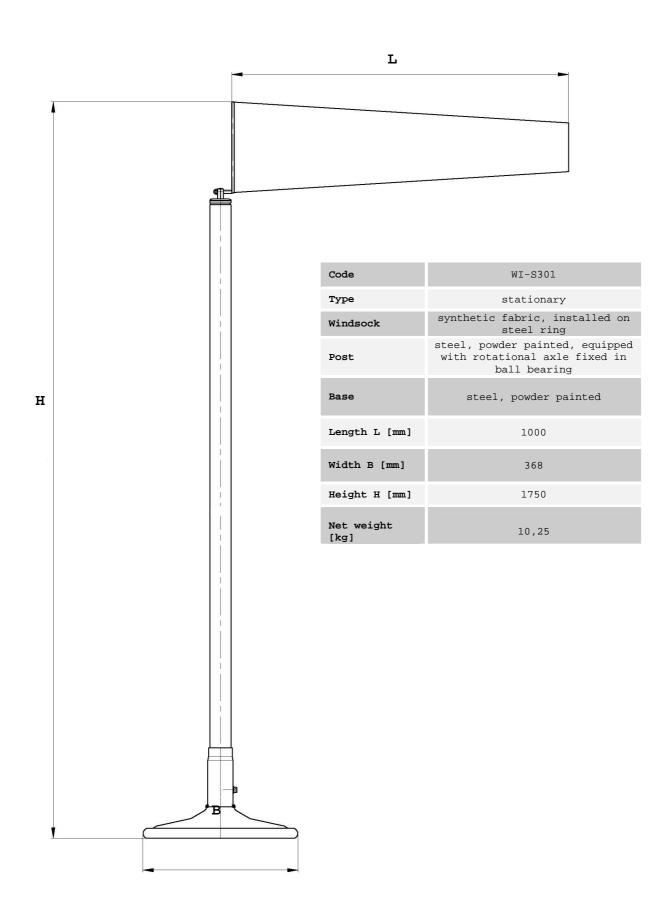

|
| II.     | Technical specification     | 3 |
| III.    | Assembly                    | 4 |
| IV.     | Operation and maintenance   | 5 |
| V.      | Packing and transport       | 5 |
| VI.     | Product images              | 5 |

# I. General description and use

WI-S301 is designed to indicate wind direction during athletics training and competitions. The windsock of the wind indicator points the wind direction. The product is delivered in parts:

| Part/set description     | Q-ty<br>Pcs. | Part/set sketch |
|--------------------------|--------------|-----------------|
| windsock with steel ring | 1            |                 |
| post                     | 1            |                 |
| base                     | 1            |                 |

## II. Technical specification



## III. Assembly







- 1. First install the windsock. Unscrew the dome nut with a metric wrench no. 10 and remove the washer and the dome nut. Then slide the threaded end of the ring into the rotational axle of the post. Next place the washer onto the threaded end and tighten up the dome nut.
- 2. Use a metric hex key no.6 to unscrew the blocking screw in the base.

3. Slide the post end into the base and screw down the blocking screw.

4. After the base has been installed, the wind indicator is ready for use.

# IV. Operation and maintenance

During idle periods the wind indicator must be stored in a roofed and dry place.

# V. Packing and transport

The post is wrapped in bubble foil. The base and the windsock are packed in a carton box:

|                     |     | contents | 1 p