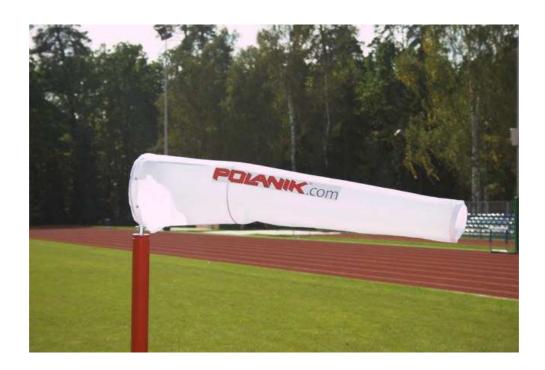

# I. General description and use

WI-S301 is designed to indicate wind direction during athletics training and competitions. The windsock of the wind indicator points the wind direction. The product is delivered in parts: