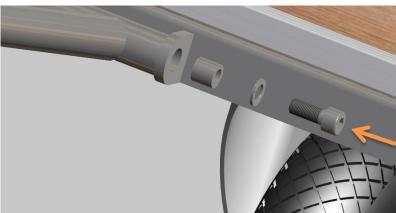

# IV. Assembly

The cart is transported in two sets of parts: assembled platform with wheels and handle. To assemble the cart:

- a) position the handle between mounting holes
- b) screw down one bolt from each side with a washer and a sleeve.