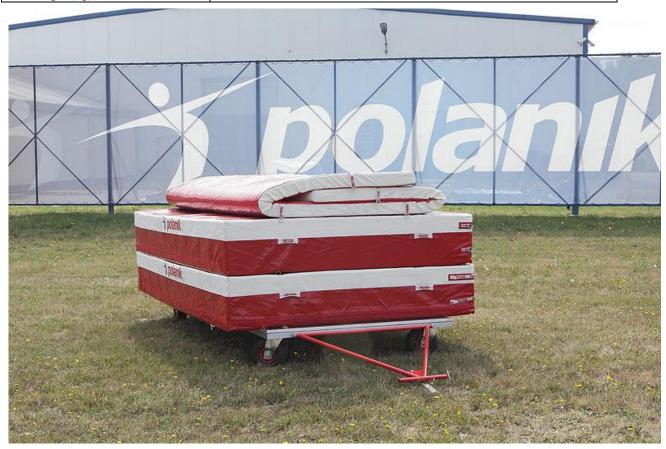

# I. General description and use

Polanik cart WDZ15-3x1,5 is designed for transporting elements of landing area. It can be also used to transport gymnastic mats, shot put indoor mats or any other pieces of athletics equipment.