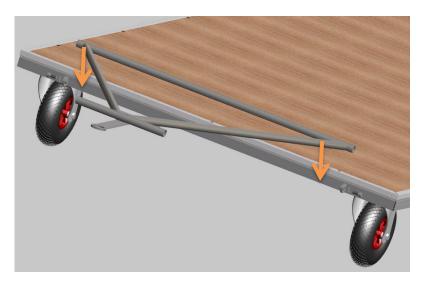

# IV. Assembly

The cart is transported in two sets of parts: assembled platform with wheels and handle. To assemble the cart:

- a) position the handle between mounting holes
- b) screw down one bolt from each side with a washer and a sleeve.