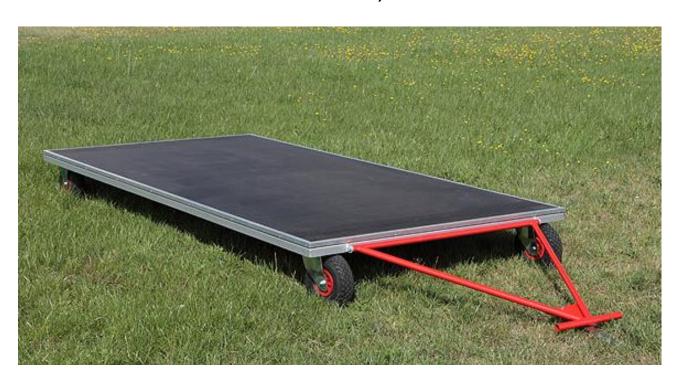

# I. General description and use

Polanik cart WDZ15-3x1,5 is designed for transporting elements of landing area. It can be also used to transport gymnastic mats, shot put indoor mats or any other pieces of athletics equipment.

# II. Technical specification

| Code                    | WDZ15-3X1,5                                        |  |
|-------------------------|----------------------------------------------------|--|
| Туре                    | landing area cart                                  |  |
| Platform                | plywood anti-slip, dimensions 3050 x 1525 [mm]     |  |
| Supporting construction | steel galvanized                                   |  |
| Handle                  | steel powder painted, with catch for electric cart |  |
| Front wheels            | pneumatic, castoring                               |  |
| Rear wheels             | pneumatic, fixed                                   |  |
| Max load [kg]           | 300                                                |  |
| Net weight [kg]         | 110                                                |  |